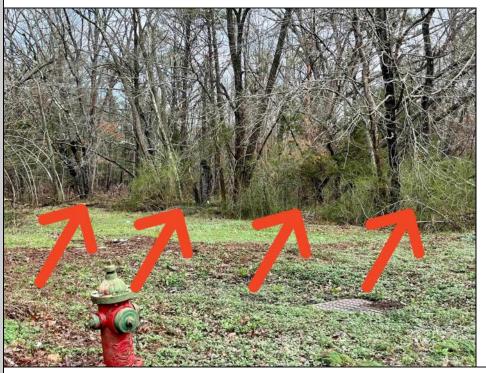

## COMMENTS

CLOSE TO SHORE TOWNS!! Fantastic Opportunity. One of Four Lots, side by side each \$15,000. Peaceful wooded neighborhood. Located just off the Center of Town at the North end of the Cape May Co Bike Path! To build a home all 4 lots must be purchased. Block 18, Lots 1-4 (100, 104, 108 and 112 Franklin Street) There is an unpaved street that runs in front of the lots with a fire hydrant on the corner. Water is accessible to tap into. Each lot is \$15,000. **PROPERTY DETAILS** 