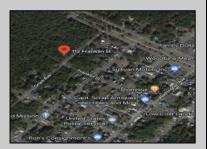

## **COMMENTS**

CLOSE TO SHORE TOWNS!! Fantastic Opportunity. One of Four Lots, side by side each \$15,000. Peaceful wooded neighborhood. Located just off the Center of Town at the North end of the Cape May Co Bike Path! To build a home all 4 lots must be purchased. Block 18, Lots 1-4 (100, 104, 108 and 112 Franklin Street) There is an unpaved street that runs in front of the lots with a fire hydrant on the corner. Water is accessible to tap into. Each lot is \$15,000.