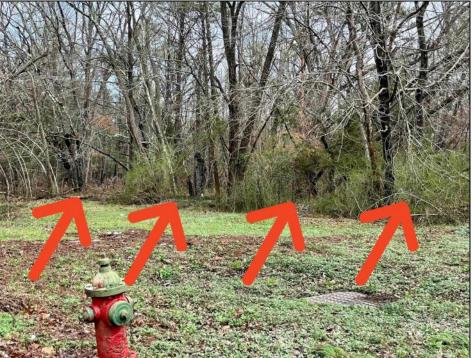

## **COMMENTS**

CLOSE TO SHORE TOWNS!! Fantastic Opportunity. One of Four Lots, side by side each \$15,000. Peaceful wooded neighborhood. Located just off the Center of Town at the North end of the Cape May Co Bike Path! To build a home all 4 lots must be purchased. Block 18, Lots 1-4 (100, 104, 108 and 112 Franklin Street) There is an unpaved street that runs in front of the lots with a fire hydrant on the corner. Water is accessible to tap into. Each lot is \$15,000.