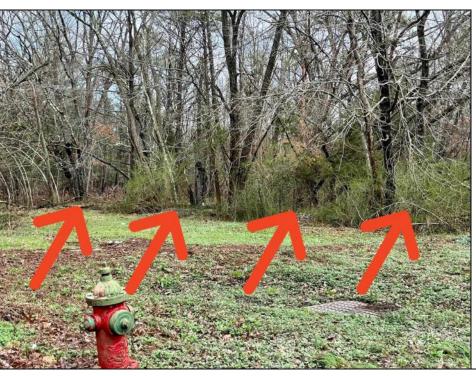

## **COMMENTS**

CLOSE TO SHORE TOWNS!! Fantastic Opportunity. One of Four Lots, side by side each \$15,000. Peaceful wooded neighborhood. Located just off the Center of Town at the North end of the Cape May Co Bike Path! To build a home all 4 lots must be purchased. Block 18, Lots 1-4 (100, 104, 108 and 112 Franklin Street) There is an unpaved street that runs in front of the lots with a fire hydrant on the corner. Water is accessible to tap into. Each lot is \$15,000.