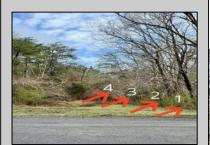

## **COMMENTS**

CLOSE TO SHORE TOWNS!! Fantastic Opportunity. One of Four Lots, side by side each \$15,000. Peaceful wooded neighborhood. Located just off the Center of Town at the North end of the Cape May Co Bike Path! To build a home all 4 lots must be purchased. Block 18, Lots 1-4 (100, 104, 108 and 112 Franklin Street) There is an unpaved street that runs in front of the lots with a fire hydrant on the corner. Water is accessible to tap into. Each lot is \$15,000.