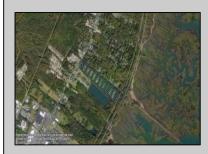

## COMMENTS

Excellent development opportunity of approximately 20 acres in the rapidly expanding area of Edgewood/Rio Grande. The vacant property runs from the east side of Route 9 (approximately 177' frontage) to the Garden State Parkway, on the south side of Edgewood Avenue. Middle Township confirmed there is potential sewer access in the vicinity of Route 9. Block 1153, Lot 3 and Block 1154, Lot 1 are Zoned TC (Town Center). Blocks 1155-1164 are all Lot 1, zoned SR (Suburban Residential).