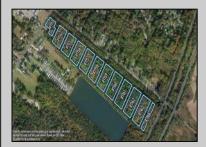

## COMMENTS

Excellent development opportunity of approximately 20 acres in the rapidly expanding area of Edgewood/Rio Grande. The vacant property runs from the east side of Route 9 (approximately 177' frontage) to the Garden State Parkway, on the south side of Edgewood Avenue. Middle Township confirmed there is potential sewer access in the vicinity of Route 9. Block 1153, Lot 3 and Block 1154, Lot 1 are Zoned TC (Town Center). Blocks 1155-1164 are all Lot 1, zoned SR (Suburban Residential).