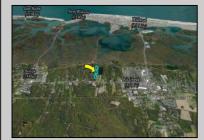

## COMMENTS

Excellent development opportunity of approximately 20 acres in the rapidly expanding area of Edgewood/Rio Grande. The vacant property runs from the east side of Route 9 (approximately 177' frontage) to the Garden State Parkway, on the south side of Edgewood Avenue. Middle Township confirmed there is potential sewer access in the vicinity of Route 9. Block 1153, Lot 3 and Block 1154, Lot 1 are Zoned TC (Town Center). Blocks 1155-1164 are all Lot 1, zoned SR (Suburban Residential).