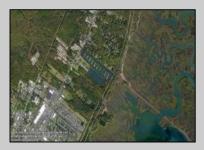

## COMMENTS

Excellent development opportunity of approximately 20 acres in the rapidly expanding area of Edgewood/Rio Grande. The vacant property runs from the east side of Route 9 (approximately 177' frontage) to the Garden State Parkway, on the south side of Edgewood Avenue. Middle Township confirmed there is potential sewer access in the vicinity of Route 9. Block 1153, Lot 3 and Block 1154, Lot 1 are Zoned TC (Town Center). Blocks 1155-1164 are all Lot 1, zoned SR (Suburban Residential).