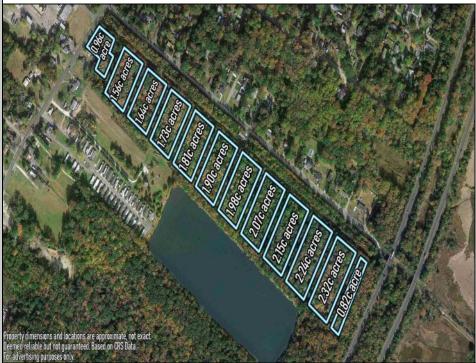

## COMMENTS

Excellent development opportunity of approximately 20 acres in the rapidly expanding area of Edgewood/Rio Grande. The vacant property runs from the east side of Route 9 (approximately 177' frontage) to the Garden State Parkway, on the south side of Edgewood Avenue. Middle Township confirmed there is potential sewer access in the vicinity of Route 9. Block 1153, Lot 3 and Block 1154, Lot 1 are Zoned TC (Town Center). Blocks 1155-1164 are all Lot 1, zoned SR (Suburban Residential).