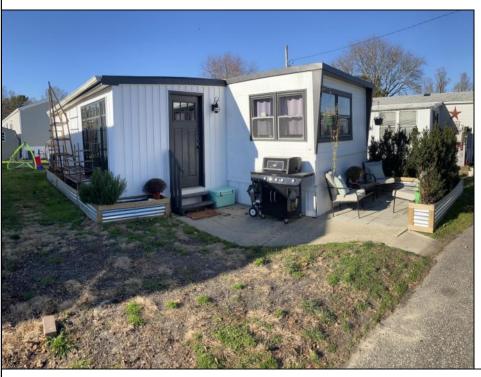

## **COMMENTS**

This mobile home #32 is Located at the Briarwood Community Park in the heart of Cape May Court House with year-round living. Close to the shopping, restaurants, local brewery, Golf courses, Cape May County Park and just minutes from Stone Harbor beaches. This home offers 2 bedrooms, 1-bathroom, nice size kitchen, dining room and oversized living room. The current owners have done multiple upgrades in the past 2 years which includes enclosing porch to make a large living area, painting, flooring, added laundry room, etc. Sale is for mobile home only and does not include the land. 430 Route 9 CMCH, NJ Briarwood Community charges a monthly charge of \$475 that covers the trash removal, snow removal, water & sewer and taxes.

| PROPERTY DETAIL  |     |  |
|------------------|-----|--|
| <br>O. (-1)   F1 | 011 |  |

| OutsideFeatures<br>Patio | OtherRooms<br>Living Room | InteriorFeatures<br>Laminate Flooring |
|--------------------------|---------------------------|---------------------------------------|
|                          | Dining Room<br>Kitchen    | Vinyl Flooring                        |
|                          |                           | Patio Living Room Dining Room         |