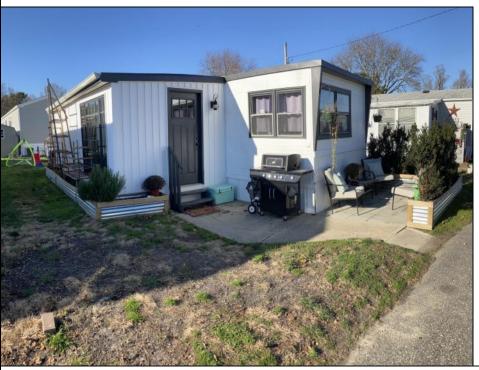

## COMMENTS

This mobile home #32 is Located at the Briarwood Community Park in the heart of Cape May Court House with year-round living. Close to the shopping, restaurants, local brewery, Golf courses, Cape May County Park and just minutes from Stone Harbor beaches. This home offers 2 bedrooms, 1-bathroom, nice size kitchen, dining room and oversized living room. The current owners have done multiple upgrades in the past 2 years which includes enclosing porch to make a large living area, painting, flooring, added laundry room, etc. Sale is for mobile home only and does not include the land. 430 Route 9 CMCH, NJ Briarwood Community charges a monthly charge of \$475 that covers the trash removal, snow removal, water & sewer and taxes.

| H H | PROPERTY DETAI | L |
|-----|----------------|---|
|     |                |   |

| PROFERIT DETAILS |                 |             |                   |  |
|------------------|-----------------|-------------|-------------------|--|
| Exterior         | OutsideFeatures | OtherRooms  | InteriorFeatures  |  |
| Aluminum         | Patio           | Living Room | Laminate Flooring |  |
|                  |                 | Dining Room | Vinyl Flooring    |  |
|                  |                 | Kitchen     |                   |  |