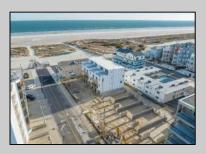

## COMMENTS

The Farragut Road Townhomes project offers premium new construction units in a desirable location, beach block, only steps from the exceptional and wide Wildwood Crest beaches. This coastal modern design highlights 3 bedrooms, 2.2 bathrooms, and multiple exterior decks. The exterior includes vinyl siding and professional landscaping, enhancing curb appeal. The foundation sits above ground level and has a single-car garage ideal for storage and covered parking. Walking in the door, this first-floor space includes an open floor plan perfectly blending a living room, dining area, and kitchen. A spacious deck is accessible through large sliding doors which provide incredible natural sunlight. This level has 9' high ceilings, stainless steel appliances, and high-end cabinets. Moving up the stairs, the second floor has all three bedrooms with 8' vaulted ceilings and wall-to-wall carpeting. The primary bedroom is an ensuite with its own comfortable private deck. This spacious bathroom has double vanities and exceptional tile packages. A rare and unique rooftop deck is ideal for relaxing, entertaining, or hosting. Here you can enjoy beautiful views of the beach and coastline. This bonus room has a wet bar area often used to enjoy vacation days at the beach. The concrete driveway has an additional off-street parking space for ultimate convenience. The habitable area of each unit is 2,100sqft, the total area per unit is 2,600sqft. Experience the best new construction offering in The Crest, make your appointment, and get involved today! Plans and specs are available in associated docs. Hope to be completed late spring, in time for summer season. Taxes and condo fees to be determined.