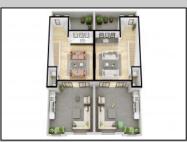

## COMMENTS

The Farragut Road Townhomes project offers premium new construction units in a desirable location, beach block, only steps from the exceptional and wide Wildwood Crest beaches. This coastal modern design highlights 3 bedrooms, 2.2 bathrooms, and multiple exterior decks. The exterior includes vinyl siding and professional landscaping, enhancing curb appeal. The foundation sits above ground level and has a single-car garage ideal for storage and covered parking. Walking in the door, this first-floor space includes an open floor plan perfectly blending a living room, dining area, and kitchen. A spacious deck is accessible through large sliding doors which provide incredible natural sunlight. This level has 9' high ceilings, stainless steel appliances, and high-end cabinets. Moving up the stairs, the second floor has all three bedrooms with 8' vaulted ceilings and wall-to-wall carpeting. The primary bedroom is an ensuite with its own comfortable private deck. This spacious bathroom has double vanities and exceptional tile packages. A rare and unique rooftop deck is ideal for relaxing, entertaining, or hosting. Here you can enjoy beautiful views of the beach and coastline. This bonus room has a wet bar area often used to enjoy vacation days at the beach. The concrete driveway has an additional off-street parking space for ultimate convenience. The habitable area of each unit is 2,100sqft, the total area per unit is 2,600sqft. Experience the best new construction offering in The Crest, make your appointment, and get involved today! Plans and specs are available in associated docs. Hope to be completed late spring, in time for summer season. Taxes and condo fees to be determined.