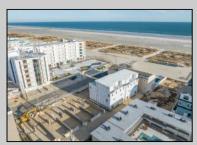

## COMMENTS

The Farragut Road Townhomes project offers premium new construction units in a desirable location, beach block, only steps from the exceptional and wide Wildwood Crest beaches. This coastal modern design highlights 3 bedrooms, 2.2 bathrooms, and multiple exterior decks. The exterior includes vinyl siding and professional landscaping, enhancing curb appeal. The foundation sits above ground level and has a single-car garage ideal for storage and covered parking. Walking in the door, this first-floor space includes an open floor plan perfectly blending a living room, dining area, and kitchen. A spacious deck is accessible through large sliding doors which provide incredible natural sunlight. This level has 9' high ceilings, stainless steel appliances, and high-end cabinets. Moving up the stairs, the second floor has all three bedrooms with 8' vaulted ceilings and wall-to-wall carpeting. The primary bedroom is an ensuite with its own comfortable private deck. This spacious bathroom has double vanities and exceptional tile packages. A rare and unique rooftop deck is ideal for relaxing, entertaining, or hosting. Here you can enjoy beautiful views of the beach and coastline. This bonus room has a wet bar area often used to enjoy vacation days at the beach. The concrete driveway has an additional off-street parking space for ultimate convenience. The habitable area of each unit is 2,100sqft, the total area per unit is 2,600sqft. Experience the best new construction offering in The Crest, make your appointment, and get involved today! Plans and specs are available in associated docs. Hope to be completed late spring, in time for summer season. Taxes and condo fees to be determined.