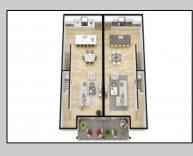

## COMMENTS

The Farragut Road Townhomes project offers premium new construction units in a desirable location, beach block, only steps from the exceptional and wide Wildwood Crest beaches. This coastal modern design highlights 3 bedrooms, 2.2 bathrooms, and multiple exterior decks. The exterior includes vinyl siding and professional landscaping, enhancing curb appeal. The foundation sits above ground level and has a single-car garage ideal for storage and covered parking. Walking in the door, this first-floor space includes an open floor plan perfectly blending a living room, dining area, and kitchen. A spacious deck is accessible through large sliding doors which provide incredible natural sunlight. This level has 9' high ceilings, stainless steel appliances, and high-end cabinets. Moving up the stairs, the second floor has all three bedrooms with 8' vaulted ceilings and wall-to-wall carpeting. The primary bedroom is an ensuite with its own comfortable private deck. This spacious bathroom has double vanities and exceptional tile packages. A rare and unique rooftop deck is ideal for relaxing, entertaining, or hosting. Here you can enjoy beautiful views of the beach and coastline. This bonus room has a wet bar area often used to enjoy vacation days at the beach. The concrete driveway has an additional off-street parking space for ultimate convenience. The habitable area of each unit is 2,100sqft, the total area per unit is 2,600sqft. Experience the best new construction offering in The Crest, make your appointment, and get involved today! Plans and specs are available in associated docs. Hope to be completed late spring, in time for summer season. Taxes and condo fees to be determined.