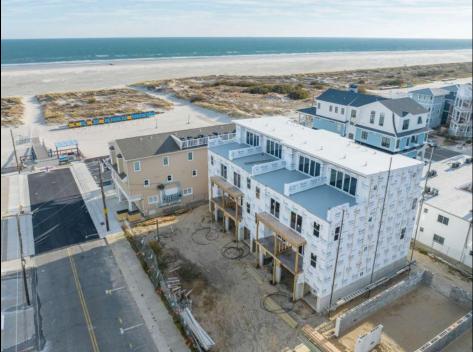

## COMMENTS

The Farragut Road Townhomes project offers premium new construction units in a desirable location, beach block, only steps from the exceptional and wide Wildwood Crest beaches. This coastal modern design highlights 3 bedrooms, 2.2 bathrooms, and multiple exterior decks. The exterior includes vinyl siding and professional landscaping, enhancing curb appeal. The foundation sits above ground level and has a single-car garage ideal for storage and covered parking. Walking in the door, this first-floor space includes an open floor plan perfectly blending a living room, dining area, and kitchen. A spacious deck is accessible through large sliding doors which provide incredible natural sunlight. This level has 9' high ceilings, stainless steel appliances, and high-end cabinets. Moving up the stairs, the second floor has all three bedrooms with 8' vaulted ceilings and wall-to-wall carpeting. The primary bedroom is an ensuite with its own comfortable private deck. This spacious bathroom has double vanities and exceptional tile packages. A rare and unique rooftop deck is ideal for relaxing, entertaining, or hosting. Here you can enjoy beautiful views of the beach and coastline. This bonus room has a wet bar area often used to enjoy vacation days at the beach. The concrete driveway has an additional off-street parking space for ultimate convenience. The habitable area of each unit is 2,100sqft, the total area per unit is 2,600sqft. Experience the best new construction offering in The Crest, make your appointment, and get involved today! Plans and specs are available in associated docs. Hope to be completed late spring, in time for summer season. Taxes and condo fees to be determined.