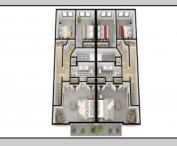

## COMMENTS

The Farragut Road Townhomes project offers premium new construction units in a desirable location, beach block, only steps from the exceptional and wide Wildwood Crest beaches. This coastal modern design highlights 3 bedrooms, 2.2 bathrooms, and multiple exterior decks. The exterior includes vinyl siding and professional landscaping, enhancing curb appeal. The foundation sits above ground level and has a single-car garage ideal for storage and covered parking. Walking in the door, this first-floor space includes an open floor plan perfectly blending a living room, dining area, and kitchen. A spacious deck is accessible through large sliding doors which provide incredible natural sunlight. This level has 9' high ceilings, stainless steel appliances, and high-end cabinets. Moving up the stairs, the second floor has all three bedrooms with 8' vaulted ceilings and wall-to-wall carpeting. The primary bedroom is an ensuite with its own comfortable private deck. This spacious bathroom has double vanities and exceptional tile packages. A rare and unique rooftop deck is ideal for relaxing, entertaining, or hosting. Here you can enjoy beautiful views of the beach and coastline. This bonus room has a wet bar area often used to enjoy vacation days at the beach. The concrete driveway has an additional off-street parking space for ultimate convenience. The habitable area of each unit is 2,100sqft, the total area per unit is 2,600sqft. Experience the best new construction offering in The Crest, make your appointment, and get involved today! Plans and specs are available in associated docs. Hope to be completed late spring, in time for summer season. Taxes and condo fees to be determined.