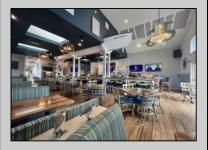

## **COMMENTS**

Popular North Wildwood Restaurant!! The Salty Mermaid Bar & Grille!! This Commercial Property comes with a coveted Liquor License and is completely Turn-Key!! Located on the high traffic corner of 26th Street and Delaware Avenue this Restaurant is conveniently located for local and vacationing patrons alike. A Newly Renovated Exterior & Interior Expansion was completed in 2018 which includes New Equipment and Top of the Line Finishes. The inside Seating Capacity is nearly 90 and 70 outside. Cathedral Ceilings inside accentuate the Expansive Bar and Dining Area. The interior design elements are welcoming and on trend. Overall Interior features include Tile Floors, 2 New 5 Ton Central Air Conditioners, 20 Beers on Tap, 3 Bathrooms, Camera System, Metric Computer Software & Speed Racks, Exterior Bar Deck is ideally enclosed which has 20 Beers on Tap, Entertainment Area, Separate Hut w/ additional Beer on Taps. Outside area has separate Men & Women Bathrooms. The Spacious Kitchen has 22ft. hood w/ Grills, Stove, Fryolators, Broiler, 8 Bain-maries, 2 Ice Machines, Dishwasher as well as 3 Walk-In Refrigerator Boxes with separate Freezer. Also a part of the sale is a Single Family Home with 3 Bedrooms and 1 Bathroom. This residence faces 26th Street and could be utilized as an Owners Quarters, housing for employees or vacation rental property at the Shore!! Income information available upon signed NDA.....