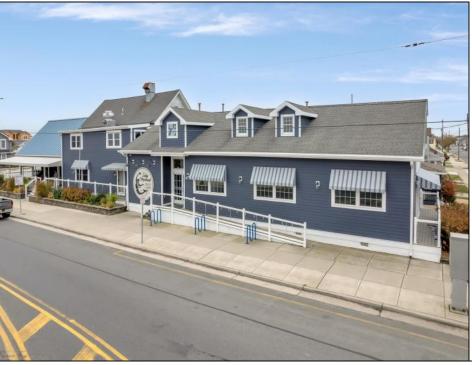

## **COMMENTS**

Popular North Wildwood Restaurant!! The Salty Mermaid Bar & Grille!! This Commercial Property comes with a coveted Liquor License and is completely Turn-Key!! Located on the high traffic corner of 26th Street and Delaware Avenue this Restaurant is conveniently located for local and vacationing patrons alike. A Newly Renovated Exterior & Interior Expansion was completed in 2018 which includes New Equipment and Top of the Line Finishes. The inside Seating Capacity is nearly 90 and 70 outside. Cathedral Ceilings inside accentuate the Expansive Bar and Dining Area. The interior design elements are welcoming and on trend. Overall Interior features include Tile Floors, 2 New 5 Ton Central Air Conditioners, 20 Beers on Tap, 3 Bathrooms, Camera System, Metric Computer Software & Speed Racks, Exterior Bar Deck is ideally enclosed which has 20 Beers on Tap, Entertainment Area, Separate Hut w/ additional Beer on Taps. Outside area has separate Men & Women Bathrooms. The Spacious Kitchen has 22ft. hood w/ Grills, Stove, Fryolators, Broiler, 8 Bain-maries, 2 Ice Machines, Dishwasher as well as 3 Walk-In Refrigerator Boxes with separate Freezer. Also a part of the sale is a Single Family Home with 3 Bedrooms and 1 Bathroom. This residence faces 26th Street and could be utilized as an Owners Quarters, housing for employees or vacation rental property at the Shore!! Income information available upon signed NDA.....