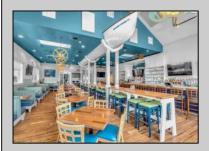

## **COMMENTS**

Popular North Wildwood Restaurant!! The Salty Mermaid Bar & Grille!! This Commercial Property comes with a coveted Liquor License and is completely Turn-Key!! Located on the high traffic corner of 26th Street and Delaware Avenue this Restaurant is conveniently located for local and vacationing patrons alike. A Newly Renovated Exterior & Interior Expansion was completed in 2018 which includes New Equipment and Top of the Line Finishes. The inside Seating Capacity is nearly 90 and 70 outside. Cathedral Ceilings inside accentuate the Expansive Bar and Dining Area. The interior design elements are welcoming and on trend. Overall Interior features include Tile Floors, 2 New 5 Ton Central Air Conditioners, 20 Beers on Tap, 3 Bathrooms, Camera System, Metric Computer Software & Speed Racks, Exterior Bar Deck is ideally enclosed which has 20 Beers on Tap, Entertainment Area, Separate Hut w/ additional Beer on Taps. Outside area has separate Men & Women Bathrooms. The Spacious Kitchen has 22ft. hood w/ Grills, Stove, Fryolators, Broiler, 8 Bain-maries, 2 Ice Machines, Dishwasher as well as 3 Walk-In Refrigerator Boxes with separate Freezer. Also a part of the sale is a Single Family Home with 3 Bedrooms and 1 Bathroom. This residence faces 26th Street and could be utilized as an Owners Quarters, housing for employees or vacation rental property at the Shore!! Income information available upon signed NDA.....