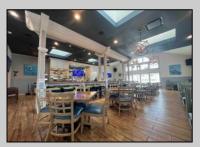

## **COMMENTS**

Popular North Wildwood Restaurant!! The Salty Mermaid Bar & Grille!! This Commercial Property comes with a coveted Liquor License and is completely Turn-Key!! Located on the high traffic corner of 26th Street and Delaware Avenue this Restaurant is conveniently located for local and vacationing patrons alike. A Newly Renovated Exterior & Interior Expansion was completed in 2018 which includes New Equipment and Top of the Line Finishes. The inside Seating Capacity is nearly 90 and 70 outside. Cathedral Ceilings inside accentuate the Expansive Bar and Dining Area. The interior design elements are welcoming and on trend. Overall Interior features include Tile Floors, 2 New 5 Ton Central Air Conditioners, 20 Beers on Tap, 3 Bathrooms, Camera System, Metric Computer Software & Speed Racks, Exterior Bar Deck is ideally enclosed which has 20 Beers on Tap, Entertainment Area, Separate Hut w/ additional Beer on Taps. Outside area has separate Men & Women Bathrooms. The Spacious Kitchen has 22ft. hood w/ Grills, Stove, Fryolators, Broiler, 8 Bain-maries, 2 Ice Machines, Dishwasher as well as 3 Walk-In Refrigerator Boxes with separate Freezer. Also a part of the sale is a Single Family Home with 3 Bedrooms and 1 Bathroom. This residence faces 26th Street and could be utilized as an Owners Quarters, housing for employees or vacation rental property at the Shore!! Income information available upon signed NDA.....