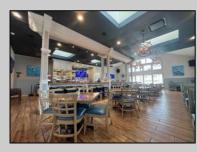

## COMMENTS

Popular North Wildwood Restaurant!! The Salty Mermaid Bar & Grille!! This Commercial Property comes with a coveted Liquor License and is completely Turn-Key!! Located on the high traffic corner of 26th Street and Delaware Avenue this Restaurant is conveniently located for local and vacationing patrons alike. A Newly Renovated Exterior & Interior Expansion was completed in 2018 which includes New Equipment and Top of the Line Finishes. The inside Seating Capacity is nearly 90 and 70 outside. Cathedral Ceilings inside accentuate the Expansive Bar and Dining Area. The interior design elements are welcoming and on trend. Overall Interior features include Tile Floors, 2 New 5 Ton Central Air Conditioners, 20 Beers on Tap, 3 Bathrooms, Camera System, Metric Computer Software & Speed Racks. Exterior Bar Deck is ideally enclosed which has 20 Beers on Tap, Entertainment Area, Separate Hut w/ additional Beer on Taps. Outside area has separate Men & Women Bathrooms. The Spacious Kitchen has 22ft. hood w/ Grills, Stove, Fryolators, Broiler, 8 Bain-maries, 2 Ice Machines, Dishwasher as well as 3 Walk-In Refrigerator Boxes with separate Freezer. Also a part of the sale is a Single Family Home with 3 Bedrooms and 1 Bathroom. This residence faces 26th Street and could be utilized as an Owners Quarters, housing for employees or vacation rental property at the Shore!! Income information available upon signed NDA..... **PROPERTY DETAILS** 