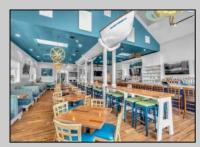

## COMMENTS

Popular North Wildwood Restaurant!! The Salty Mermaid Bar & Grille!! This Commercial Property comes with a coveted Liquor License and is completely Turn-Key!! Located on the high traffic corner of 26th Street and Delaware Avenue this Restaurant is conveniently located for local and vacationing patrons alike. A Newly Renovated Exterior & Interior Expansion was completed in 2018 which includes New Equipment and Top of the Line Finishes. The inside Seating Capacity is nearly 90 and 70 outside. Cathedral Ceilings inside accentuate the Expansive Bar and Dining Area. The interior design elements are welcoming and on trend. Overall Interior features include Tile Floors, 2 New 5 Ton Central Air Conditioners, 20 Beers on Tap, 3 Bathrooms, Camera System, Metric Computer Software & Speed Racks. Exterior Bar Deck is ideally enclosed which has 20 Beers on Tap, Entertainment Area, Separate Hut w/ additional Beer on Taps. Outside area has separate Men & Women Bathrooms. The Spacious Kitchen has 22ft. hood w/ Grills, Stove, Fryolators, Broiler, 8 Bain-maries, 2 Ice Machines, Dishwasher as well as 3 Walk-In Refrigerator Boxes with separate Freezer. Also a part of the sale is a Single Family Home with 3 Bedrooms and 1 Bathroom. This residence faces 26th Street and could be utilized as an Owners Quarters, housing for employees or vacation rental property at the Shore!! Income information available upon signed NDA..... **PROPERTY DETAILS** 