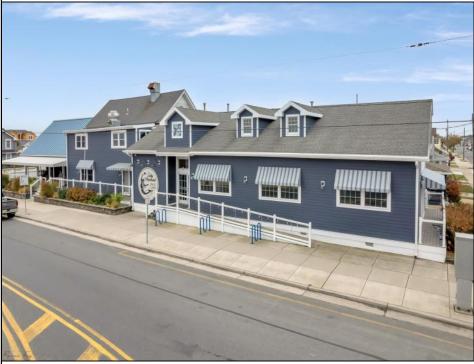

## COMMENTS

Popular North Wildwood Restaurant!! The Salty Mermaid Bar & Grille!! This Commercial Property comes with a coveted Liquor License and is completely Turn-Key!! Located on the high traffic corner of 26th Street and Delaware Avenue this Restaurant is conveniently located for local and vacationing patrons alike. A Newly Renovated Exterior & Interior Expansion was completed in 2018 which includes New Equipment and Top of the Line Finishes. The inside Seating Capacity is nearly 90 and 70 outside. Cathedral Ceilings inside accentuate the Expansive Bar and Dining Area. The interior design elements are welcoming and on trend. Overall Interior features include Tile Floors, 2 New 5 Ton Central Air Conditioners, 20 Beers on Tap, 3 Bathrooms, Camera System, Metric Computer Software & Speed Racks. Exterior Bar Deck is ideally enclosed which has 20 Beers on Tap, Entertainment Area, Separate Hut w/ additional Beer on Taps. Outside area has separate Men & Women Bathrooms. The Spacious Kitchen has 22ft. hood w/ Grills, Stove, Fryolators, Broiler, 8 Bain-maries, 2 Ice Machines, Dishwasher as well as 3 Walk-In Refrigerator Boxes with separate Freezer. Also a part of the sale is a Single Family Home with 3 Bedrooms and 1 Bathroom. This residence faces 26th Street and could be utilized as an Owners Quarters, housing for employees or vacation rental property at the Shore!! Income information available upon signed NDA..... **PROPERTY DETAILS** 