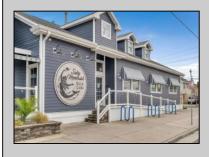

## COMMENTS

Popular North Wildwood Restaurant!! The Salty Mermaid Bar & Grille!! This Commercial Property comes with a coveted Liquor License and is completely Turn-Key!! Located on the high traffic corner of 26th Street and Delaware Avenue this Restaurant is conveniently located for local and vacationing patrons alike. A Newly Renovated Exterior & Interior Expansion was completed in 2018 which includes New Equipment and Top of the Line Finishes. The inside Seating Capacity is nearly 90 and 70 outside. Cathedral Ceilings inside accentuate the Expansive Bar and Dining Area. The interior design elements are welcoming and on trend. Overall Interior features include Tile Floors, 2 New 5 Ton Central Air Conditioners, 20 Beers on Tap, 3 Bathrooms, Camera System, Metric Computer Software & Speed Racks. Exterior Bar Deck is ideally enclosed which has 20 Beers on Tap, Entertainment Area, Separate Hut w/ additional Beer on Taps. Outside area has separate Men & Women Bathrooms. The Spacious Kitchen has 22ft. hood w/ Grills, Stove, Fryolators, Broiler, 8 Bain-maries, 2 Ice Machines, Dishwasher as well as 3 Walk-In Refrigerator Boxes with separate Freezer. Also a part of the sale is a Single Family Home with 3 Bedrooms and 1 Bathroom. This residence faces 26th Street and could be utilized as an Owners Quarters, housing for employees or vacation rental property at the Shore!! Income information available upon signed NDA..... **PROPERTY DETAILS** 