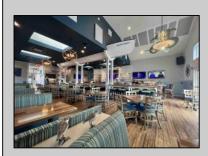

## COMMENTS

Popular North Wildwood Restaurant!! The Salty Mermaid Bar & Grille!! This Commercial Property comes with a coveted Liquor License and is completely Turn-Key!! Located on the high traffic corner of 26th Street and Delaware Avenue this Restaurant is conveniently located for local and vacationing patrons alike. A Newly Renovated Exterior & Interior Expansion was completed in 2018 which includes New Equipment and Top of the Line Finishes. The inside Seating Capacity is nearly 90 and 70 outside. Cathedral Ceilings inside accentuate the Expansive Bar and Dining Area. The interior design elements are welcoming and on trend. Overall Interior features include Tile Floors, 2 New 5 Ton Central Air Conditioners, 20 Beers on Tap, 3 Bathrooms, Camera System, Metric Computer Software & Speed Racks. Exterior Bar Deck is ideally enclosed which has 20 Beers on Tap, Entertainment Area, Separate Hut w/ additional Beer on Taps. Outside area has separate Men & Women Bathrooms. The Spacious Kitchen has 22ft. hood w/ Grills, Stove, Fryolators, Broiler, 8 Bain-maries, 2 Ice Machines, Dishwasher as well as 3 Walk-In Refrigerator Boxes with separate Freezer. Also a part of the sale is a Single Family Home with 3 Bedrooms and 1 Bathroom. This residence faces 26th Street and could be utilized as an Owners Quarters, housing for employees or vacation rental property at the Shore!! Income information available upon signed NDA..... **PROPERTY DETAILS** 