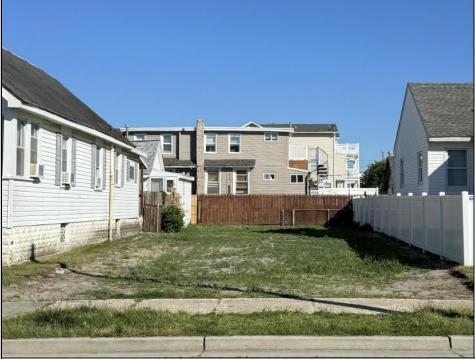

## **COMMENTS**

Rare find! Buildable Land in North Wildwood! No variance required! This is a great chance to build a home that suits your wants and needs in a terrific location. Beautiful beaches and world-famous Boardwalk await your summer fun! 1208 New York Ave is zoned R2, single family residential and is 30x100 with a 30 foot frontage. City water and sewer are in the street, as well as natural gas. There was a single-family home on the property that has since been demolished.