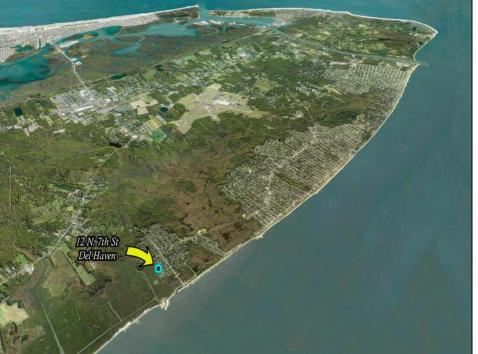

## **COMMENTS**

Large parcel measuring 280 feet in width and 100 feet in depth. WE have a copy of a 9-12-2008 Final Construction Plan, Variation Plan by Dante Guzzi Engineering for a Duplex with wetland buffers of 50 feet. See attached C Variance Resolution that passed. The buyer will be responsible for obtaining all necessary approvals, and the property will be sold in its current condition (AS-IS). The property is situated in Middle Township RC zoning. Images are for marketing purposes only, and the buyer should independently verify all lot lines and measurements. The seller and agent do not guarantee the accuracy of the information provided, and it is advised that the buyer and buyer\'s agent conduct their own due diligence. In 2008 was approved for a duplex and you need to extend the street 72 feet see associated docs. This was prior to city water coming in. This area, a long time ago, was once a small part the former Green Creek Training area.