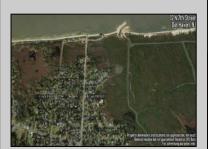

## **COMMENTS**

Large parcel measuring 280 feet in width and 100 feet in depth. WE have a copy of a 9-12-2008 Final Construction Plan, Variation Plan by Dante Guzzi Engineering for a Duplex with wetland buffers of 50 feet. See attached C Variance Resolution that passed. The buyer will be responsible for obtaining all necessary approvals, and the property will be sold in its current condition (AS-IS). The property is situated in Middle Township RC zoning. Images are for marketing purposes only, and the buyer should independently verify all lot lines and measurements. The seller and agent do not guarantee the accuracy of the information provided, and it is advised that the buyer and buyer\'s agent conduct their own due diligence. In 2008 was approved for a duplex and you need to extend the street 72 feet see associated docs. This was prior to city water coming in. This area, a long time ago, was once a small part the former Green Creek Training area.