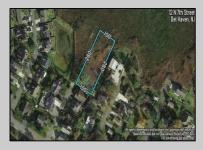

## **COMMENTS**

Large parcel measuring 280 feet in width and 100 feet in depth. WE have a copy of a 9-12-2008 Final Construction Plan, Variation Plan by Dante Guzzi Engineering for a Duplex with wetland buffers of 50 feet. See attached C Variance Resolution that passed. The buyer will be responsible for obtaining all necessary approvals, and the property will be sold in its current condition (AS-IS). The property is situated in Middle Township RC zoning. Images are for marketing purposes only, and the buyer should independently verify all lot lines and measurements. The seller and agent do not guarantee the accuracy of the information provided, and it is advised that the buyer and buyer\'s agent conduct their own due diligence. In 2008 was approved for a duplex and you need to extend the street 72 feet see associated docs. This was prior to city water coming in. This area, a long time ago, was once a small part the former Green Creek Training area.