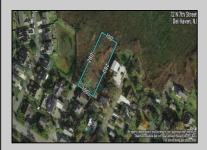

## **COMMENTS**

Large parcel measuring 280 feet in width and 100 feet in depth. WE have a copy of a 9-12-2008 Final Construction Plan, Variation Plan by Dante Guzzi Engineering for a Duplex with wetland buffers of 50 feet. See attached C Variance Resolution that passed. The buyer will be responsible for obtaining all necessary approvals, and the property will be sold in its current condition (AS-IS). The property is situated in Middle Township RC zoning. Images are for marketing purposes only, and the buyer should independently verify all lot lines and measurements. The seller and agent do not guarantee the accuracy of the information provided, and it is advised that the buyer and buyer\'s agent conduct their own due diligence. In 2008 was approved for a duplex and you need to extend the street 72 feet see associated docs. This was prior to city water coming in. This area, a long time ago, was once a small part the former Green Creek Training area.