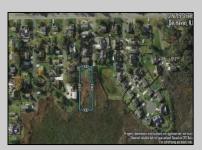

## **COMMENTS**

Large parcel measuring 280 feet in width and 100 feet in depth. WE have a copy of a 9-12-2008 Final Construction Plan, Variation Plan by Dante Guzzi Engineering for a Duplex with wetland buffers of 50 feet. See attached C Variance Resolution that passed. The buyer will be responsible for obtaining all necessary approvals, and the property will be sold in its current condition (AS-IS). The property is situated in Middle Township RC zoning. Images are for marketing purposes only, and the buyer should independently verify all lot lines and measurements. The seller and agent do not guarantee the accuracy of the information provided, and it is advised that the buyer and buyer\'s agent conduct their own due diligence. In 2008 was approved for a duplex and you need to extend the street 72 feet see associated docs. This was prior to city water coming in. This area, a long time ago, was once a small part the former Green Creek Training area.