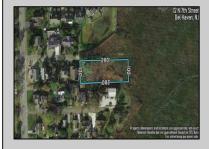

## **COMMENTS**

Large parcel measuring 280 feet in width and 100 feet in depth. WE have a copy of a 9-12-2008 Final Construction Plan, Variation Plan by Dante Guzzi Engineering for a Duplex with wetland buffers of 50 feet. See attached C Variance Resolution that passed. The buyer will be responsible for obtaining all necessary approvals, and the property will be sold in its current condition (AS-IS). The property is situated in Middle Township RC zoning. Images are for marketing purposes only, and the buyer should independently verify all lot lines and measurements. The seller and agent do not guarantee the accuracy of the information provided, and it is advised that the buyer and buyer\'s agent conduct their own due diligence. In 2008 was approved for a duplex and you need to extend the street 72 feet see associated docs. This was prior to city water coming in. This area, a long time ago, was once a small part the former Green Creek Training area.