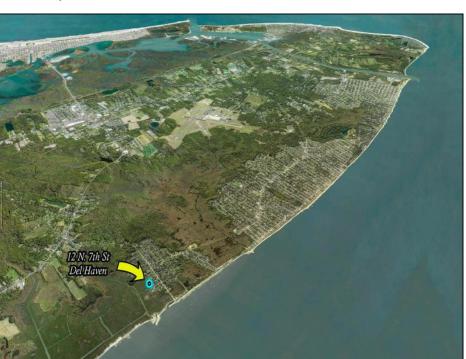

## **COMMENTS**

Large parcel measuring 280 feet in width and 100 feet in depth. WE have a copy of a 9-12-2008 Final Construction Plan, Variation Plan by Dante Guzzi Engineering for a Duplex with wetland buffers of 50 feet. See attached C Variance Resolution that passed. The buyer will be responsible for obtaining all necessary approvals, and the property will be sold in its current condition (AS-IS). The property is situated in Middle Township RC zoning. Images are for marketing purposes only, and the buyer should independently verify all lot lines and measurements. The seller and agent do not guarantee the accuracy of the information provided, and it is advised that the buyer and buyer\'s agent conduct their own due diligence. In 2008 was approved for a duplex and you need to extend the street 72 feet see associated docs. This was prior to city water coming in. This area, a long time ago, was once a small part the former Green Creek Training area.