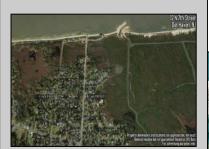

## **COMMENTS**

Large parcel measuring 280 feet in width and 100 feet in depth. WE have a copy of a 9-12-2008 Final Construction Plan, Variation Plan by Dante Guzzi Engineering for a Duplex with wetland buffers of 50 feet. See attached C Variance Resolution that passed. The buyer will be responsible for obtaining all necessary approvals, and the property will be sold in its current condition (AS-IS). The property is situated in Middle Township RC zoning. Images are for marketing purposes only, and the buyer should independently verify all lot lines and measurements. The seller and agent do not guarantee the accuracy of the information provided, and it is advised that the buyer and buyer\'s agent conduct their own due diligence. In 2008 was approved for a duplex and you need to extend the street 72 feet see associated docs. This was prior to city water coming in. This area, a long time ago, was once a small part the former Green Creek Training area.