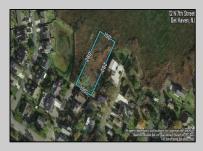

## **COMMENTS**

Large parcel measuring 280 feet in width and 100 feet in depth. WE have a copy of a 9-12-2008 Final Construction Plan, Variation Plan by Dante Guzzi Engineering for a Duplex with wetland buffers of 50 feet. See attached C Variance Resolution that passed. The buyer will be responsible for obtaining all necessary approvals, and the property will be sold in its current condition (AS-IS). The property is situated in Middle Township RC zoning. Images are for marketing purposes only, and the buyer should independently verify all lot lines and measurements. The seller and agent do not guarantee the accuracy of the information provided, and it is advised that the buyer and buyer\'s agent conduct their own due diligence. In 2008 was approved for a duplex and you need to extend the street 72 feet see associated docs. This was prior to city water coming in. This area, a long time ago, was once a small part the former Green Creek Training area.