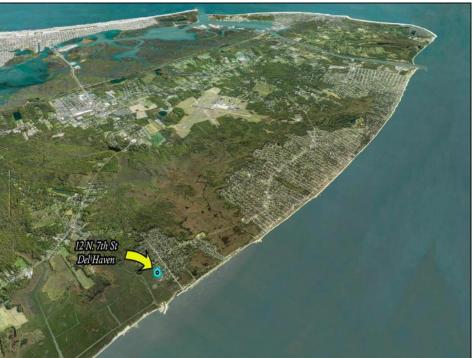

## **COMMENTS**

Large parcel measuring 280 feet in width and 100 feet in depth. WE have a copy of a 9-12-2008 Final Construction Plan, Variation Plan by Dante Guzzi Engineering for a Duplex with wetland buffers of 50 feet. See attached C Variance Resolution that passed. The buyer will be responsible for obtaining all necessary approvals, and the property will be sold in its current condition (AS-IS). The property is situated in Middle Township RC zoning. Images are for marketing purposes only, and the buyer should independently verify all lot lines and measurements. The seller and agent do not guarantee the accuracy of the information provided, and it is advised that the buyer and buyer\'s agent conduct their own due diligence. In 2008 was approved for a duplex and you need to extend the street 72 feet see associated docs. This was prior to city water coming in. This area, a long time ago, was once a small part the former Green Creek Training area.