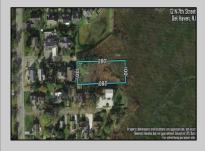

## **COMMENTS**

Large parcel measuring 280 feet in width and 100 feet in depth. WE have a copy of a 9-12-2008 Final Construction Plan, Variation Plan by Dante Guzzi Engineering for a Duplex with wetland buffers of 50 feet. See attached C Variance Resolution that passed. The buyer will be responsible for obtaining all necessary approvals, and the property will be sold in its current condition (AS-IS). The property is situated in Middle Township RC zoning. Images are for marketing purposes only, and the buyer should independently verify all lot lines and measurements. The seller and agent do not guarantee the accuracy of the information provided, and it is advised that the buyer and buyer\'s agent conduct their own due diligence. In 2008 was approved for a duplex and you need to extend the street 72 feet see associated docs. This was prior to city water coming in. This area, a long time ago, was once a small part the former Green Creek Training area.