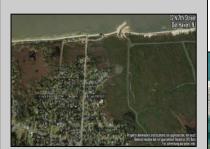

## **COMMENTS**

Large parcel measuring 280 feet in width and 100 feet in depth. WE have a copy of a 9-12-2008 Final Construction Plan, Variation Plan by Dante Guzzi Engineering for a Duplex with wetland buffers of 50 feet. See attached C Variance Resolution that passed. The buyer will be responsible for obtaining all necessary approvals, and the property will be sold in its current condition (AS-IS). The property is situated in Middle Township RC zoning. Images are for marketing purposes only, and the buyer should independently verify all lot lines and measurements. The seller and agent do not guarantee the accuracy of the information provided, and it is advised that the buyer and buyer\'s agent conduct their own due diligence. In 2008 was approved for a duplex and you need to extend the street 72 feet see associated docs. This was prior to city water coming in. This area, a long time ago, was once a small part the former Green Creek Training area.