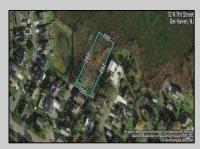

## **COMMENTS**

Large parcel measuring 280 feet in width and 100 feet in depth. WE have a copy of a 9-12-2008 Final Construction Plan, Variation Plan by Dante Guzzi Engineering for a Duplex with wetland buffers of 50 feet. See attached C Variance Resolution that passed. The buyer will be responsible for obtaining all necessary approvals, and the property will be sold in its current condition (AS-IS). The property is situated in Middle Township RC zoning. Images are for marketing purposes only, and the buyer should independently verify all lot lines and measurements. The seller and agent do not guarantee the accuracy of the information provided, and it is advised that the buyer and buyer\'s agent conduct their own due diligence. In 2008 was approved for a duplex and you need to extend the street 72 feet see associated docs. This was prior to city water coming in. This area, a long time ago, was once a small part the former Green Creek Training area.