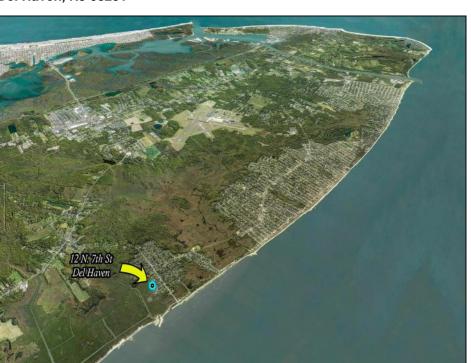

## **COMMENTS**

Large parcel measuring 280 feet in width and 100 feet in depth. WE have a copy of a 9-12-2008 Final Construction Plan, Variation Plan by Dante Guzzi Engineering for a Duplex with wetland buffers of 50 feet. See attached C Variance Resolution that passed. The buyer will be responsible for obtaining all necessary approvals, and the property will be sold in its current condition (AS-IS). The property is situated in Middle Township RC zoning. Images are for marketing purposes only, and the buyer should independently verify all lot lines and measurements. The seller and agent do not guarantee the accuracy of the information provided, and it is advised that the buyer and buyer\'s agent conduct their own due diligence. In 2008 was approved for a duplex and you need to extend the street 72 feet see associated docs. This was prior to city water coming in. This area, a long time ago, was once a small part the former Green Creek Training area.