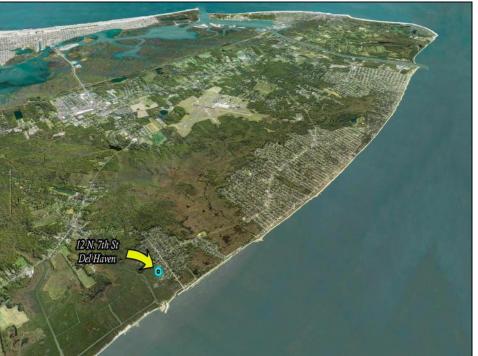

Berger Realty, Inc. 3160 Asbury Avenue Ocean City, NJ 08226 1-877-237-4371 / 609-399-0076 info@bergerrealty.com

info@bergerrealt

12 7th Del Haven, NJ 08251

Asking \$99,000.00

## **COMMENTS**

Large parcel measuring 280 feet in width and 100 feet in depth. WE have a copy of a 9-12-2008 Final Construction Plan, Variation Plan by Dante Guzzi Engineering for a Duplex with wetland buffers of 50 feet. See attached C Variance Resolution that passed. The buyer will be responsible for obtaining all necessary approvals, and the property will be sold in its current condition (AS-IS). The property is situated in Middle Township RC zoning. Images are for marketing purposes only, and the buyer should independently verify all lot lines and measurements. The seller and agent do not guarantee the accuracy of the information provided, and it is advised that the buyer and buyer\'s agent conduct their own due diligence. In 2008 was approved for a duplex and you need to extend the street 72 feet see associated docs. This was prior to city water coming in. This area, a long time ago, was once a small part the former Green Creek Training area.