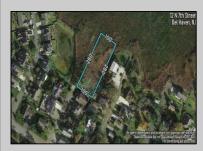

## **COMMENTS**

Large parcel measuring 280 feet in width and 100 feet in depth. WE have a copy of a 9-12-2008 Final Construction Plan, Variation Plan by Dante Guzzi Engineering for a Duplex with wetland buffers of 50 feet. See attached C Variance Resolution that passed. The buyer will be responsible for obtaining all necessary approvals, and the property will be sold in its current condition (AS-IS). The property is situated in Middle Township RC zoning. Images are for marketing purposes only, and the buyer should independently verify all lot lines and measurements. The seller and agent do not guarantee the accuracy of the information provided, and it is advised that the buyer and buyer\'s agent conduct their own due diligence. In 2008 was approved for a duplex and you need to extend the street 72 feet see associated docs. This was prior to city water coming in. This area, a long time ago, was once a small part the former Green Creek Training area.