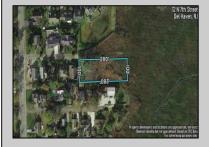

## **COMMENTS**

Large parcel measuring 280 feet in width and 100 feet in depth. WE have a copy of a 9-12-2008 Final Construction Plan, Variation Plan by Dante Guzzi Engineering for a Duplex with wetland buffers of 50 feet. See attached C Variance Resolution that passed. The buyer will be responsible for obtaining all necessary approvals, and the property will be sold in its current condition (AS-IS). The property is situated in Middle Township RC zoning. Images are for marketing purposes only, and the buyer should independently verify all lot lines and measurements. The seller and agent do not guarantee the accuracy of the information provided, and it is advised that the buyer and buyer\'s agent conduct their own due diligence. In 2008 was approved for a duplex and you need to extend the street 72 feet see associated docs. This was prior to city water coming in. This area, a long time ago, was once a small part the former Green Creek Training area.