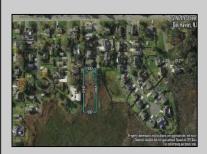

## **COMMENTS**

Large parcel measuring 280 feet in width and 100 feet in depth. WE have a copy of a 9-12-2008 Final Construction Plan, Variation Plan by Dante Guzzi Engineering for a Duplex with wetland buffers of 50 feet. See attached C Variance Resolution that passed. The buyer will be responsible for obtaining all necessary approvals, and the property will be sold in its current condition (AS-IS). The property is situated in Middle Township RC zoning. Images are for marketing purposes only, and the buyer should independently verify all lot lines and measurements. The seller and agent do not guarantee the accuracy of the information provided, and it is advised that the buyer and buyer\'s agent conduct their own due diligence. In 2008 was approved for a duplex and you need to extend the street 72 feet see associated docs. This was prior to city water coming in. This area, a long time ago, was once a small part the former Green Creek Training area.