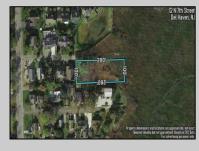

12 7th

Berger Realty, Inc. 3160 Asbury Avenue Ocean City, NJ 08226 1-877-237-4371 / 609-399-0076 info@bergerrealty.com

Large parcel measuring 280 feet in width and 100 feet in depth. WE have a copy of a 9-12-2008 Final Construction Plan, Variation Plan by Dante Guzzi Engineering for a Duplex with wetland buffers of 50 feet. See attached C Variance Resolution that passed. The buyer will be responsible for obtaining all necessary approvals, and the property will be sold in its current condition (AS-IS). The property is situated in Middle Township RC zoning. Images are for marketing purposes only, and the buyer should independently verify all lot lines and measurements. The seller and agent do not guarantee the accuracy of the information provided, and it is advised that the buyer and buyer\'s agent conduct their own due diligence. In 2008 was approved for a duplex and you need to extend the street 72 feet see associated docs. This was prior to city water coming in. This area, a long time ago, was once a small part the former Green Creek Training area. as is