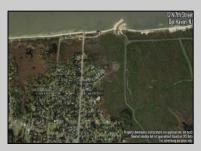

12 7th

Berger Realty, Inc. 3160 Asbury Avenue Ocean City, NJ 08226 1-877-237-4371 / 609-399-0076 info@bergerrealty.com

Large parcel measuring 280 feet in width and 100 feet in depth. WE have a copy of a 9-12-2008 Final Construction Plan, Variation Plan by Dante Guzzi Engineering for a Duplex with wetland buffers of 50 feet. See attached C Variance Resolution that passed. The buyer will be responsible for obtaining all necessary approvals, and the property will be sold in its current condition (AS-IS). The property is situated in Middle Township RC zoning. Images are for marketing purposes only, and the buyer should independently verify all lot lines and measurements. The seller and agent do not guarantee the accuracy of the information provided, and it is advised that the buyer and buyer\'s agent conduct their own due diligence. In 2008 was approved for a duplex and you need to extend the street 72 feet see associated docs. This was prior to city water coming in. This area, a long time ago, was once a small part the former Green Creek Training area. as is