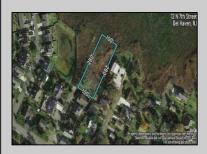

12 7th

Berger Realty, Inc. 3160 Asbury Avenue Ocean City, NJ 08226 1-877-237-4371 / 609-399-0076 info@bergerrealty.com

Large parcel measuring 280 feet in width and 100 feet in depth. WE have a copy of a 9-12-2008 Final Construction Plan, Variation Plan by Dante Guzzi Engineering for a Duplex with wetland buffers of 50 feet. See attached C Variance Resolution that passed. The buyer will be responsible for obtaining all necessary approvals, and the property will be sold in its current condition (AS-IS). The property is situated in Middle Township RC zoning. Images are for marketing purposes only, and the buyer should independently verify all lot lines and measurements. The seller and agent do not guarantee the accuracy of the information provided, and it is advised that the buyer and buyer\'s agent conduct their own due diligence. In 2008 was approved for a duplex and you need to extend the street 72 feet see associated docs. This was prior to city water coming in. This area, a long time ago, was once a small part the former Green Creek Training area. as is