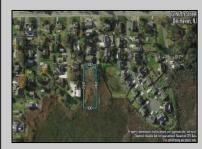

12 7th

Berger Realty, Inc. 3160 Asbury Avenue Ocean City, NJ 08226 1-877-237-4371 / 609-399-0076 info@bergerrealty.com

Large parcel measuring 280 feet in width and 100 feet in depth. WE have a copy of a 9-12-2008 Final Construction Plan, Variation Plan by Dante Guzzi Engineering for a Duplex with wetland buffers of 50 feet. See attached C Variance Resolution that passed. The buyer will be responsible for obtaining all necessary approvals, and the property will be sold in its current condition (AS-IS). The property is situated in Middle Township RC zoning. Images are for marketing purposes only, and the buyer should independently verify all lot lines and measurements. The seller and agent do not guarantee the accuracy of the information provided, and it is advised that the buyer and buyer\'s agent conduct their own due diligence. In 2008 was approved for a duplex and you need to extend the street 72 feet see associated docs. This was prior to city water coming in. This area, a long time ago, was once a small part the former Green Creek Training area. as is