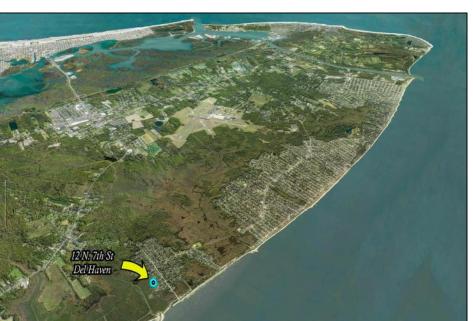

## **COMMENTS**

Large parcel measuring 280 feet in width and 100 feet in depth. WE have a copy of a 9-12-2008 Final Construction Plan, Variation Plan by Dante Guzzi Engineering for a Duplex with wetland buffers of 50 feet. See attached C Variance Resolution that passed. The buyer will be responsible for obtaining all necessary approvals, and the property will be sold in its current condition (AS-IS). The property is situated in Middle Township RC zoning. Images are for marketing purposes only, and the buyer should independently verify all lot lines and measurements. The seller and agent do not guarantee the accuracy of the information provided, and it is advised that the buyer and buyer\'s agent conduct their own due diligence. In 2008 was approved for a duplex and you need to extend the street 72 feet see associated docs. This was prior to city water coming in. This area, a long time ago, was once a small part the former Green Creek Training area. as is