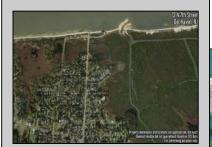

## **COMMENTS**

Large parcel measuring 280 feet in width and 100 feet in depth. WE have a copy of a 9-12-2008 Final Construction Plan, Variation Plan by Dante Guzzi Engineering for a Duplex with wetland buffers of 50 feet. See attached C Variance Resolution that passed. The buyer will be responsible for obtaining all necessary approvals, and the property will be sold in its current condition (AS-IS). The property is situated in Middle Township RC zoning. Images are for marketing purposes only, and the buyer should independently verify all lot lines and measurements. The seller and agent do not guarantee the accuracy of the information provided, and it is advised that the buyer and buyer\'s agent conduct their own due diligence. In 2008 was approved for a duplex and you need to extend the street 72 feet see associated docs. This was prior to city water coming in. This area, a long time ago, was once a small part the former Green Creek Training area. as is