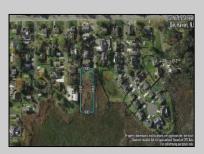

## **COMMENTS**

Large parcel measuring 280 feet in width and 100 feet in depth. WE have a copy of a 9-12-2008 Final Construction Plan, Variation Plan by Dante Guzzi Engineering for a Duplex with wetland buffers of 50 feet. See attached C Variance Resolution that passed. The buyer will be responsible for obtaining all necessary approvals, and the property will be sold in its current condition (AS-IS). The property is situated in Middle Township RC zoning. Images are for marketing purposes only, and the buyer should independently verify all lot lines and measurements. The seller and agent do not guarantee the accuracy of the information provided, and it is advised that the buyer and buyer\'s agent conduct their own due diligence. In 2008 was approved for a duplex and you need to extend the street 72 feet see associated docs. This was prior to city water coming in. This area, a long time ago, was once a small part the former Green Creek Training area. as is