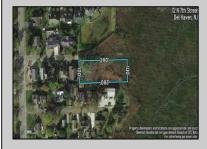

## **COMMENTS**

Large parcel measuring 280 feet in width and 100 feet in depth. WE have a copy of a 9-12-2008 Final Construction Plan, Variation Plan by Dante Guzzi Engineering for a Duplex with wetland buffers of 50 feet. See attached C Variance Resolution that passed. The buyer will be responsible for obtaining all necessary approvals, and the property will be sold in its current condition (AS-IS). The property is situated in Middle Township RC zoning. Images are for marketing purposes only, and the buyer should independently verify all lot lines and measurements. The seller and agent do not guarantee the accuracy of the information provided, and it is advised that the buyer and buyer\'s agent conduct their own due diligence. In 2008 was approved for a duplex and you need to extend the street 72 feet see associated docs. This was prior to city water coming in. This area, a long time ago, was once a small part the former Green Creek Training area. as is