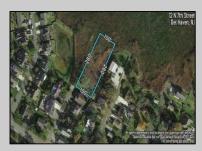

## **COMMENTS**

Large parcel measuring 280 feet in width and 100 feet in depth. WE have a copy of a 9-12-2008 Final Construction Plan, Variation Plan by Dante Guzzi Engineering for a Duplex with wetland buffers of 50 feet. See attached C Variance Resolution that passed. The buyer will be responsible for obtaining all necessary approvals, and the property will be sold in its current condition (AS-IS). The property is situated in Middle Township RC zoning. Images are for marketing purposes only, and the buyer should independently verify all lot lines and measurements. The seller and agent do not guarantee the accuracy of the information provided, and it is advised that the buyer and buyer\'s agent conduct their own due diligence. In 2008 was approved for a duplex and you need to extend the street 72 feet see associated docs. This was prior to city water coming in. This area, a long time ago, was once a small part the former Green Creek Training area. as is