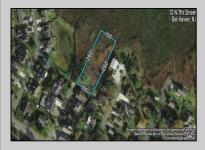

## **COMMENTS**

Large parcel measuring 280 feet in width and 100 feet in depth. WE have a copy of a 9-12-2008 Final Construction Plan, Variation Plan by Dante Guzzi Engineering for a Duplex with wetland buffers of 50 feet. See attached C Variance Resolution that passed. The buyer will be responsible for obtaining all necessary approvals, and the property will be sold in its current condition (AS-IS). The property is situated in Middle Township RC zoning. Images are for marketing purposes only, and the buyer should independently verify all lot lines and measurements. The seller and agent do not guarantee the accuracy of the information provided, and it is advised that the buyer and buyer\'s agent conduct their own due diligence. In 2008 was approved for a duplex and you need to extend the street 72 feet see associated docs. This was prior to city water coming in. This area, a long time ago, was once a small part the former Green Creek Training area.