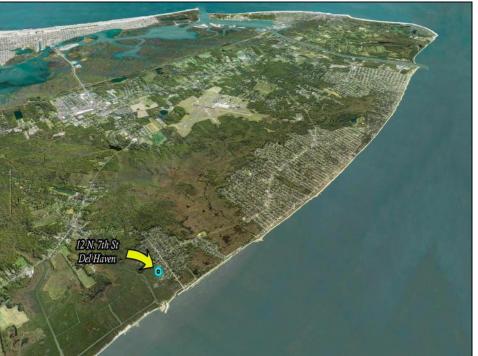

## **COMMENTS**

Large parcel measuring 280 feet in width and 100 feet in depth. WE have a copy of a 9-12-2008 Final Construction Plan, Variation Plan by Dante Guzzi Engineering for a Duplex with wetland buffers of 50 feet. See attached C Variance Resolution that passed. The buyer will be responsible for obtaining all necessary approvals, and the property will be sold in its current condition (AS-IS). The property is situated in Middle Township RC zoning. Images are for marketing purposes only, and the buyer should independently verify all lot lines and measurements. The seller and agent do not guarantee the accuracy of the information provided, and it is advised that the buyer and buyer\'s agent conduct their own due diligence. In 2008 was approved for a duplex and you need to extend the street 72 feet see associated docs. This was prior to city water coming in. This area, a long time ago, was once a small part the former Green Creek Training area.