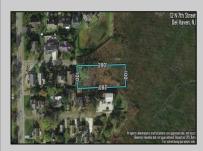

## **COMMENTS**

Large parcel measuring 280 feet in width and 100 feet in depth. WE have a copy of a 9-12-2008 Final Construction Plan, Variation Plan by Dante Guzzi Engineering for a Duplex with wetland buffers of 50 feet. See attached C Variance Resolution that passed. The buyer will be responsible for obtaining all necessary approvals, and the property will be sold in its current condition (AS-IS). The property is situated in Middle Township RC zoning. Images are for marketing purposes only, and the buyer should independently verify all lot lines and measurements. The seller and agent do not guarantee the accuracy of the information provided, and it is advised that the buyer and buyer\'s agent conduct their own due diligence. In 2008 was approved for a duplex and you need to extend the street 72 feet see associated docs. This was prior to city water coming in. This area, a long time ago, was once a small part the former Green Creek Training area. as is