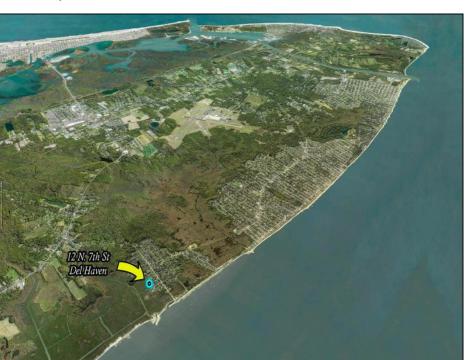

## **COMMENTS**

Large parcel measuring 280 feet in width and 100 feet in depth. WE have a copy of a 9-12-2008 Final Construction Plan, Variation Plan by Dante Guzzi Engineering for a Duplex with wetland buffers of 50 feet. See attached C Variance Resolution that passed. The buyer will be responsible for obtaining all necessary approvals, and the property will be sold in its current condition (AS-IS). The property is situated in Middle Township RC zoning. Images are for marketing purposes only, and the buyer should independently verify all lot lines and measurements. The seller and agent do not guarantee the accuracy of the information provided, and it is advised that the buyer and buyer\'s agent conduct their own due diligence. In 2008 was approved for a duplex and you need to extend the street 72 feet see associated docs. This was prior to city water coming in. This area, a long time ago, was once a small part the former Green Creek Training area. as is