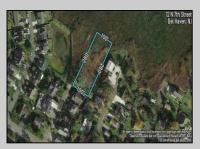

## **COMMENTS**

Large parcel measuring 280 feet in width and 100 feet in depth. WE have a copy of a 9-12-2008 Final Construction Plan, Variation Plan by Dante Guzzi Engineering for a Duplex with wetland buffers of 50 feet. See attached C Variance Resolution that passed. The buyer will be responsible for obtaining all necessary approvals, and the property will be sold in its current condition (AS-IS). The property is situated in Middle Township RC zoning. Images are for marketing purposes only, and the buyer should independently verify all lot lines and measurements. The seller and agent do not guarantee the accuracy of the information provided, and it is advised that the buyer and buyer\'s agent conduct their own due diligence. In 2008 was approved for a duplex and you need to extend the street 72 feet see associated docs. This was prior to city water coming in. This area, a long time ago, was once a small part the former Green Creek Training area. as is