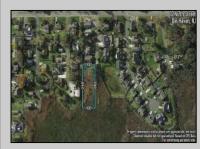

## COMMENTS

Large parcel measuring 280 feet in width and 100 feet in depth. WE have a copy of a 9-12-2008 Final Construction Plan, Variation Plan by Dante Guzzi Engineering for a Duplex with wetland buffers of 50 feet. See attached C Variance Resolution that passed. The buyer will be responsible for obtaining all necessary approvals, and the property will be sold in its current condition (AS-IS). The property is situated in Middle Township RC zoning. Images are for marketing purposes only, and the buyer should independently verify all lot lines and measurements. The seller and agent do not guarantee the accuracy of the information provided, and it is advised that the buyer and buyer\'s agent conduct their own due diligence. In 2008 was approved for a duplex and you need to extend the street 72 feet see associated docs. This was prior to city water coming in. This area, a long time ago, was once a small part the former Green Creek Training area.