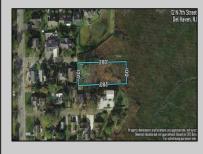

## COMMENTS

Large parcel measuring 280 feet in width and 100 feet in depth. WE have a copy of a 9-12-2008 Final Construction Plan, Variation Plan by Dante Guzzi Engineering for a Duplex with wetland buffers of 50 feet. See attached C Variance Resolution that passed. The buyer will be responsible for obtaining all necessary approvals, and the property will be sold in its current condition (AS-IS). The property is situated in Middle Township RC zoning. Images are for marketing purposes only, and the buyer should independently verify all lot lines and measurements. The seller and agent do not guarantee the accuracy of the information provided, and it is advised that the buyer and buyer\'s agent conduct their own due diligence. In 2008 was approved for a duplex and you need to extend the street 72 feet see associated docs. This was prior to city water coming in. This area, a long time ago, was once a small part the former Green Creek Training area.