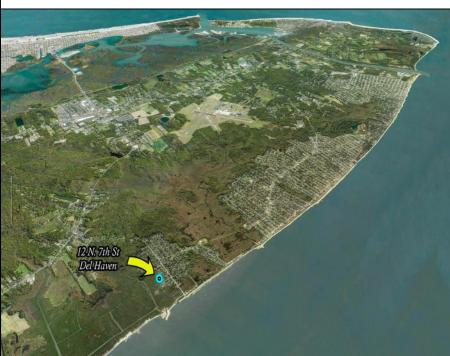

12 7th

Del Haven, NJ 08251

Berger Realty, Inc. 3160 Asbury Avenue Ocean City, NJ 08226 1-877-237-4371 / 609-399-0076 info@bergerrealty.com

## COMMENTS

Large parcel measuring 280 feet in width and 100 feet in depth. WE have a copy of a 9-12-2008 Final Construction Plan, Variation Plan by Dante Guzzi Engineering for a Duplex with wetland buffers of 50 feet. See attached C Variance Resolution that passed. The buyer will be responsible for obtaining all necessary approvals, and the property will be sold in its current condition (AS-IS). The property is situated in Middle Township RC zoning. Images are for marketing purposes only, and the buyer should independently verify all lot lines and measurements. The seller and agent do not guarantee the accuracy of the information provided, and it is advised that the buyer and buyer\'s agent conduct their own due diligence. In 2008 was approved for a duplex and you need to extend the street 72 feet see associated docs. This was prior to city water coming in. This area, a long time ago, was once a small part the former Green Creek Training area.