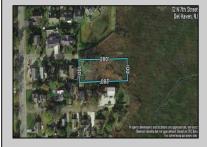

## **COMMENTS**

Large parcel measuring 280 feet in width and 100 feet in depth. WE have a copy of a 9-12-2008 Final Construction Plan, Variation Plan by Dante Guzzi Engineering for a Duplex with wetland buffers of 50 feet. See attached C Variance Resolution that passed. The buyer will be responsible for obtaining all necessary approvals, and the property will be sold in its current condition (AS-IS). The property is situated in Middle Township RC zoning. Images are for marketing purposes only, and the buyer should independently verify all lot lines and measurements. The seller and agent do not guarantee the accuracy of the information provided, and it is advised that the buyer and buyer\'s agent conduct their own due diligence. In 2008 was approved for a duplex and you need to extend the street 72 feet see associated docs. This was prior to city water coming in. This area, a long time ago, was once a small part the former Green Creek Training area.