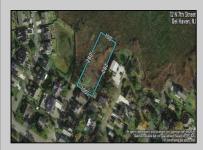

## **COMMENTS**

Large parcel measuring 280 feet in width and 100 feet in depth. WE have a copy of a 9-12-2008 Final Construction Plan, Variation Plan by Dante Guzzi Engineering for a Duplex with wetland buffers of 50 feet. See attached C Variance Resolution that passed. The buyer will be responsible for obtaining all necessary approvals, and the property will be sold in its current condition (AS-IS). The property is situated in Middle Township RC zoning. Images are for marketing purposes only, and the buyer should independently verify all lot lines and measurements. The seller and agent do not guarantee the accuracy of the information provided, and it is advised that the buyer and buyer\'s agent conduct their own due diligence. In 2008 was approved for a duplex and you need to extend the street 72 feet see associated docs. This was prior to city water coming in. This area, a long time ago, was once a small part the former Green Creek Training area.