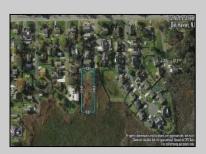

## **COMMENTS**

Large parcel measuring 280 feet in width and 100 feet in depth. WE have a copy of a 9-12-2008 Final Construction Plan, Variation Plan by Dante Guzzi Engineering for a Duplex with wetland buffers of 50 feet. See attached C Variance Resolution that passed. The buyer will be responsible for obtaining all necessary approvals, and the property will be sold in its current condition (AS-IS). The property is situated in Middle Township RC zoning. Images are for marketing purposes only, and the buyer should independently verify all lot lines and measurements. The seller and agent do not guarantee the accuracy of the information provided, and it is advised that the buyer and buyer\'s agent conduct their own due diligence. In 2008 was approved for a duplex and you need to extend the street 72 feet see associated docs. This was prior to city water coming in. This area, a long time ago, was once a small part the former Green Creek Training area.