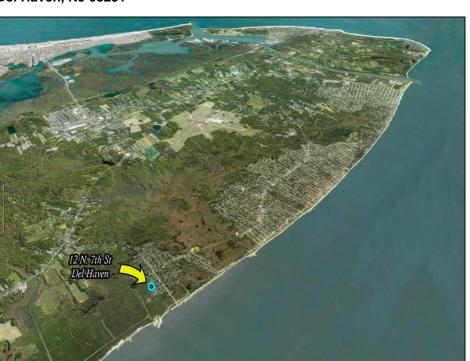

## **COMMENTS**

Large parcel measuring 280 feet in width and 100 feet in depth. WE have a copy of a 9-12-2008 Final Construction Plan, Variation Plan by Dante Guzzi Engineering for a Duplex with wetland buffers of 50 feet. See attached C Variance Resolution that passed. The buyer will be responsible for obtaining all necessary approvals, and the property will be sold in its current condition (AS-IS). The property is situated in Middle Township RC zoning. Images are for marketing purposes only, and the buyer should independently verify all lot lines and measurements. The seller and agent do not guarantee the accuracy of the information provided, and it is advised that the buyer and buyer\'s agent conduct their own due diligence. In 2008 was approved for a duplex and you need to extend the street 72 feet see associated docs. This was prior to city water coming in. This area, a long time ago, was once a small part the former Green Creek Training area.