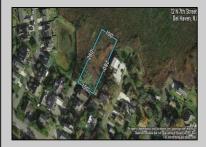

## **COMMENTS**

Large parcel measuring 280 feet in width and 100 feet in depth. WE have a copy of a 9-12-2008 Final Construction Plan, Variation Plan by Dante Guzzi Engineering for a Duplex with wetland buffers of 50 feet. See attached C Variance Resolution that passed. The buyer will be responsible for obtaining all necessary approvals, and the property will be sold in its current condition (AS-IS). The property is situated in Middle Township RC zoning. Images are for marketing purposes only, and the buyer should independently verify all lot lines and measurements. The seller and agent do not guarantee the accuracy of the information provided, and it is advised that the buyer and buyer\'s agent conduct their own due diligence. In 2008 was approved for a duplex and you need to extend the street 72 feet see associated docs. This was prior to city water coming in. This area, a long time ago, was once a small part the former Green Creek Training area.