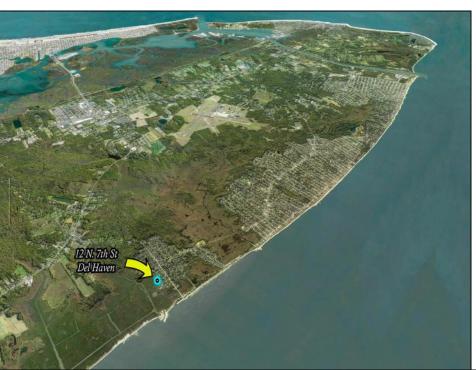

## **COMMENTS**

Large parcel measuring 280 feet in width and 100 feet in depth. WE have a copy of a 9-12-2008 Final Construction Plan, Variation Plan by Dante Guzzi Engineering for a Duplex with wetland buffers of 50 feet. See attached C Variance Resolution that passed. The buyer will be responsible for obtaining all necessary approvals, and the property will be sold in its current condition (AS-IS). The property is situated in Middle Township RC zoning. Images are for marketing purposes only, and the buyer should independently verify all lot lines and measurements. The seller and agent do not guarantee the accuracy of the information provided, and it is advised that the buyer and buyer\'s agent conduct their own due diligence. In 2008 was approved for a duplex and you need to extend the street 72 feet see associated docs. This was prior to city water coming in. This area, a long time ago, was once a small part the former Green Creek Training area.