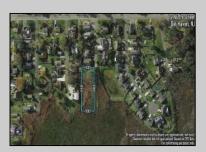

## **COMMENTS**

Large parcel measuring 280 feet in width and 100 feet in depth. WE have a copy of a 9-12-2008 Final Construction Plan, Variation Plan by Dante Guzzi Engineering for a Duplex with wetland buffers of 50 feet. See attached C Variance Resolution that passed. The buyer will be responsible for obtaining all necessary approvals, and the property will be sold in its current condition (AS-IS). The property is situated in Middle Township RC zoning. Images are for marketing purposes only, and the buyer should independently verify all lot lines and measurements. The seller and agent do not guarantee the accuracy of the information provided, and it is advised that the buyer and buyer\'s agent conduct their own due diligence. In 2008 was approved for a duplex and you need to extend the street 72 feet see associated docs. This was prior to city water coming in. This area, a long time ago, was once a small part the former Green Creek Training area.