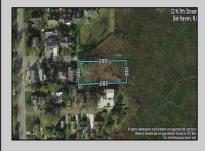

## **COMMENTS**

Large parcel measuring 280 feet in width and 100 feet in depth. WE have a copy of a 9-12-2008 Final Construction Plan, Variation Plan by Dante Guzzi Engineering for a Duplex with wetland buffers of 50 feet. See attached C Variance Resolution that passed. The buyer will be responsible for obtaining all necessary approvals, and the property will be sold in its current condition (AS-IS). The property is situated in Middle Township RC zoning. Images are for marketing purposes only, and the buyer should independently verify all lot lines and measurements. The seller and agent do not guarantee the accuracy of the information provided, and it is advised that the buyer and buyer\'s agent conduct their own due diligence. In 2008 was approved for a duplex and you need to extend the street 72 feet see associated docs. This was prior to city water coming in. This area, a long time ago, was once a small part the former Green Creek Training area.