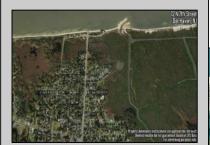

## **COMMENTS**

Large parcel measuring 280 feet in width and 100 feet in depth. WE have a copy of a 9-12-2008 Final Construction Plan, Variation Plan by Dante Guzzi Engineering for a Duplex with wetland buffers of 50 feet. See attached C Variance Resolution that passed. The buyer will be responsible for obtaining all necessary approvals, and the property will be sold in its current condition (AS-IS). The property is situated in Middle Township RC zoning. Images are for marketing purposes only, and the buyer should independently verify all lot lines and measurements. The seller and agent do not guarantee the accuracy of the information provided, and it is advised that the buyer and buyer\'s agent conduct their own due diligence. In 2008 was approved for a duplex and you need to extend the street 72 feet see associated docs. This was prior to city water coming in. This area, a long time ago, was once a small part the former Green Creek Training area.