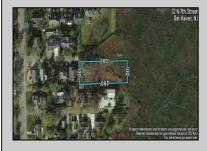

## **COMMENTS**

Large parcel measuring 280 feet in width and 100 feet in depth. WE have a copy of a 9-12-2008 Final Construction Plan, Variation Plan by Dante Guzzi Engineering for a Duplex with wetland buffers of 50 feet. See attached C Variance Resolution that passed. The buyer will be responsible for obtaining all necessary approvals, and the property will be sold in its current condition (AS-IS). The property is situated in Middle Township RC zoning. Images are for marketing purposes only, and the buyer should independently verify all lot lines and measurements. The seller and agent do not guarantee the accuracy of the information provided, and it is advised that the buyer and buyer\'s agent conduct their own due diligence. In 2008 was approved for a duplex and you need to extend the street 72 feet see associated docs. This was prior to city water coming in. This area, a long time ago, was once a small part the former Green Creek Training area.