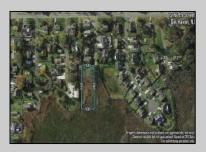

## **COMMENTS**

Large parcel measuring 280 feet in width and 100 feet in depth. WE have a copy of a 9-12-2008 Final Construction Plan, Variation Plan by Dante Guzzi Engineering for a Duplex with wetland buffers of 50 feet. See attached C Variance Resolution that passed. The buyer will be responsible for obtaining all necessary approvals, and the property will be sold in its current condition (AS-IS). The property is situated in Middle Township RC zoning. Images are for marketing purposes only, and the buyer should independently verify all lot lines and measurements. The seller and agent do not guarantee the accuracy of the information provided, and it is advised that the buyer and buyer\'s agent conduct their own due diligence. In 2008 was approved for a duplex and you need to extend the street 72 feet see associated docs. This was prior to city water coming in. This area, a long time ago, was once a small part the former Green Creek Training area.