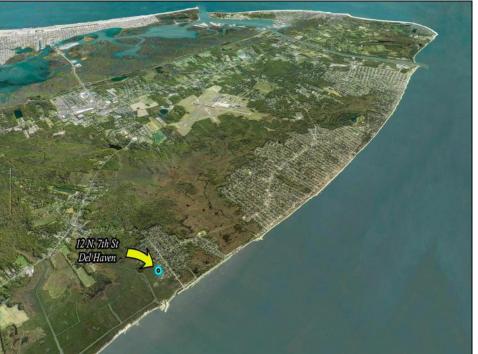

## **COMMENTS**

Large parcel measuring 280 feet in width and 100 feet in depth. WE have a copy of a 9-12-2008 Final Construction Plan, Variation Plan by Dante Guzzi Engineering for a Duplex with wetland buffers of 50 feet. See attached C Variance Resolution that passed. The buyer will be responsible for obtaining all necessary approvals, and the property will be sold in its current condition (AS-IS). The property is situated in Middle Township RC zoning. Images are for marketing purposes only, and the buyer should independently verify all lot lines and measurements. The seller and agent do not guarantee the accuracy of the information provided, and it is advised that the buyer and buyer\'s agent conduct their own due diligence. In 2008 was approved for a duplex and you need to extend the street 72 feet see associated docs. This was prior to city water coming in. This area, a long time ago, was once a small part the former Green Creek Training area.