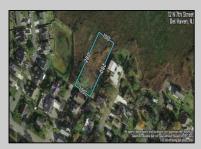

## **COMMENTS**

Large parcel measuring 280 feet in width and 100 feet in depth. WE have a copy of a 9-12-2008 Final Construction Plan, Variation Plan by Dante Guzzi Engineering for a Duplex with wetland buffers of 50 feet. See attached C Variance Resolution that passed. The buyer will be responsible for obtaining all necessary approvals, and the property will be sold in its current condition (AS-IS). The property is situated in Middle Township RC zoning. Images are for marketing purposes only, and the buyer should independently verify all lot lines and measurements. The seller and agent do not guarantee the accuracy of the information provided, and it is advised that the buyer and buyer\'s agent conduct their own due diligence. In 2008 was approved for a duplex and you need to extend the street 72 feet see associated docs. This was prior to city water coming in. This area, a long time ago, was once a small part the former Green Creek Training area.