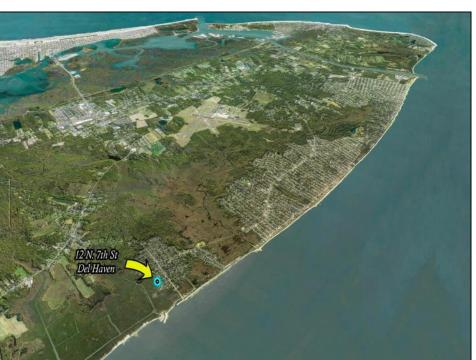

## **COMMENTS**

Large parcel measuring 280 feet in width and 100 feet in depth. WE have a copy of a 9-12-2008 Final Construction Plan, Variation Plan by Dante Guzzi Engineering for a Duplex with wetland buffers of 50 feet. See attached C Variance Resolution that passed. The buyer will be responsible for obtaining all necessary approvals, and the property will be sold in its current condition (AS-IS). The property is situated in Middle Township RC zoning. Images are for marketing purposes only, and the buyer should independently verify all lot lines and measurements. The seller and agent do not guarantee the accuracy of the information provided, and it is advised that the buyer and buyer\'s agent conduct their own due diligence. In 2008 was approved for a duplex and you need to extend the street 72 feet see associated docs. This was prior to city water coming in. This area, a long time ago, was once a small part the former Green Creek Training area.