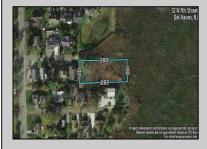

## **COMMENTS**

Large parcel measuring 280 feet in width and 100 feet in depth. WE have a copy of a 9-12-2008 Final Construction Plan, Variation Plan by Dante Guzzi Engineering for a Duplex with wetland buffers of 50 feet. See attached C Variance Resolution that passed. The buyer will be responsible for obtaining all necessary approvals, and the property will be sold in its current condition (AS-IS). The property is situated in Middle Township RC zoning. Images are for marketing purposes only, and the buyer should independently verify all lot lines and measurements. The seller and agent do not guarantee the accuracy of the information provided, and it is advised that the buyer and buyer\'s agent conduct their own due diligence. In 2008 was approved for a duplex and you need to extend the street 72 feet see associated docs. This was prior to city water coming in. This area, a long time ago, was once a small part the former Green Creek Training area.