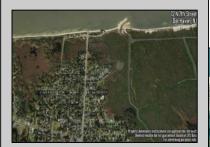

## **COMMENTS**

Large parcel measuring 280 feet in width and 100 feet in depth. WE have a copy of a 9-12-2008 Final Construction Plan, Variation Plan by Dante Guzzi Engineering for a Duplex with wetland buffers of 50 feet. See attached C Variance Resolution that passed. The buyer will be responsible for obtaining all necessary approvals, and the property will be sold in its current condition (AS-IS). The property is situated in Middle Township RC zoning. Images are for marketing purposes only, and the buyer should independently verify all lot lines and measurements. The seller and agent do not guarantee the accuracy of the information provided, and it is advised that the buyer and buyer\'s agent conduct their own due diligence. In 2008 was approved for a duplex and you need to extend the street 72 feet see associated docs. This was prior to city water coming in. This area, a long time ago, was once a small part the former Green Creek Training area.