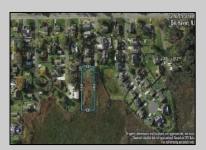

## **COMMENTS**

Large parcel measuring 280 feet in width and 100 feet in depth. WE have a copy of a 9-12-2008 Final Construction Plan, Variation Plan by Dante Guzzi Engineering for a Duplex with wetland buffers of 50 feet. See attached C Variance Resolution that passed. The buyer will be responsible for obtaining all necessary approvals, and the property will be sold in its current condition (AS-IS). The property is situated in Middle Township RC zoning. Images are for marketing purposes only, and the buyer should independently verify all lot lines and measurements. The seller and agent do not guarantee the accuracy of the information provided, and it is advised that the buyer and buyer\'s agent conduct their own due diligence. In 2008 was approved for a duplex and you need to extend the street 72 feet see associated docs. This was prior to city water coming in. This area, a long time ago, was once a small part the former Green Creek Training area.