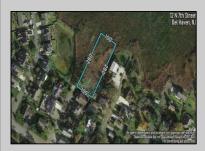

## **COMMENTS**

Large parcel measuring 280 feet in width and 100 feet in depth. WE have a copy of a 9-12-2008 Final Construction Plan, Variation Plan by Dante Guzzi Engineering for a Duplex with wetland buffers of 50 feet. See attached C Variance Resolution that passed. The buyer will be responsible for obtaining all necessary approvals, and the property will be sold in its current condition (AS-IS). The property is situated in Middle Township RC zoning. Images are for marketing purposes only, and the buyer should independently verify all lot lines and measurements. The seller and agent do not guarantee the accuracy of the information provided, and it is advised that the buyer and buyer\'s agent conduct their own due diligence. In 2008 was approved for a duplex and you need to extend the street 72 feet see associated docs. This was prior to city water coming in. This area, a long time ago, was once a small part the former Green Creek Training area.