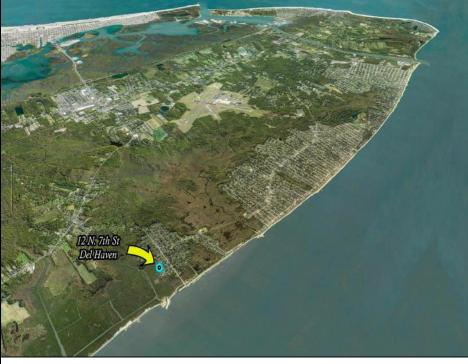

12 7th

Del Haven, NJ 08251

Ocean 17 1670 Boardwalk Ocean City, NJ 08226 609-391-0500 oc17@BergerRealty.com

## COMMENTS

Large parcel measuring 280 feet in width and 100 feet in depth. WE have a copy of a 9-12-2008 Final Construction Plan, Variation Plan by Dante Guzzi Engineering for a Duplex with wetland buffers of 50 feet. See attached C Variance Resolution that passed. The buyer will be responsible for obtaining all necessary approvals, and the property will be sold in its current condition (AS-IS). The property is situated in Middle Township RC zoning. Images are for marketing purposes only, and the buyer should independently verify all lot lines and measurements. The seller and agent do not guarantee the accuracy of the information provided, and it is advised that the buyer and buyer\'s agent conduct their own due diligence. In 2008 was approved for a duplex and you need to extend the street 72 feet see associated docs. This was prior to city water coming in. This area, a long time ago, was once a small part the former Green Creek Training area.