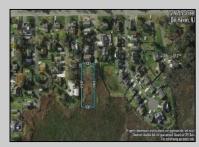

## COMMENTS

Large parcel measuring 280 feet in width and 100 feet in depth. WE have a copy of a 9-12-2008 Final Construction Plan, Variation Plan by Dante Guzzi Engineering for a Duplex with wetland buffers of 50 feet. See attached C Variance Resolution that passed. The buyer will be responsible for obtaining all necessary approvals, and the property will be sold in its current condition (AS-IS). The property is situated in Middle Township RC zoning. Images are for marketing purposes only, and the buyer should independently verify all lot lines and measurements. The seller and agent do not guarantee the accuracy of the information provided, and it is advised that the buyer and buyer\'s agent conduct their own due diligence. In 2008 was approved for a duplex and you need to extend the street 72 feet see associated docs. This was prior to city water coming in. This area, a long time ago, was once a small part the former Green Creek Training area.