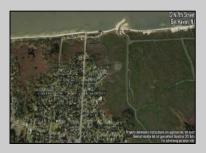

## COMMENTS

Large parcel measuring 280 feet in width and 100 feet in depth. WE have a copy of a 9-12-2008 Final Construction Plan, Variation Plan by Dante Guzzi Engineering for a Duplex with wetland buffers of 50 feet. See attached C Variance Resolution that passed. The buyer will be responsible for obtaining all necessary approvals, and the property will be sold in its current condition (AS-IS). The property is situated in Middle Township RC zoning. Images are for marketing purposes only, and the buyer should independently verify all lot lines and measurements. The seller and agent do not guarantee the accuracy of the information provided, and it is advised that the buyer and buyer\'s agent conduct their own due diligence. In 2008 was approved for a duplex and you need to extend the street 72 feet see associated docs. This was prior to city water coming in. This area, a long time ago, was once a small part the former Green Creek Training area.