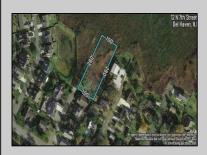

## COMMENTS

Large parcel measuring 280 feet in width and 100 feet in depth. WE have a copy of a 9-12-2008 Final Construction Plan, Variation Plan by Dante Guzzi Engineering for a Duplex with wetland buffers of 50 feet. See attached C Variance Resolution that passed. The buyer will be responsible for obtaining all necessary approvals, and the property will be sold in its current condition (AS-IS). The property is situated in Middle Township RC zoning. Images are for marketing purposes only, and the buyer should independently verify all lot lines and measurements. The seller and agent do not guarantee the accuracy of the information provided, and it is advised that the buyer and buyer\'s agent conduct their own due diligence. In 2008 was approved for a duplex and you need to extend the street 72 feet see associated docs. This was prior to city water coming in. This area, a long time ago, was once a small part the former Green Creek Training area.