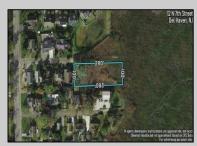

## **COMMENTS**

Large parcel measuring 280 feet in width and 100 feet in depth. WE have a copy of a 9-12-2008 Final Construction Plan, Variation Plan by Dante Guzzi Engineering for a Duplex with wetland buffers of 50 feet. See attached C Variance Resolution that passed. The buyer will be responsible for obtaining all necessary approvals, and the property will be sold in its current condition (AS-IS). The property is situated in Middle Township RC zoning. Images are for marketing purposes only, and the buyer should independently verify all lot lines and measurements. The seller and agent do not guarantee the accuracy of the information provided, and it is advised that the buyer and buyer\'s agent conduct their own due diligence. In 2008 was approved for a duplex and you need to extend the street 72 feet see associated docs. This was prior to city water coming in. This area, a long time ago, was once a small part the former Green Creek Training area. as is