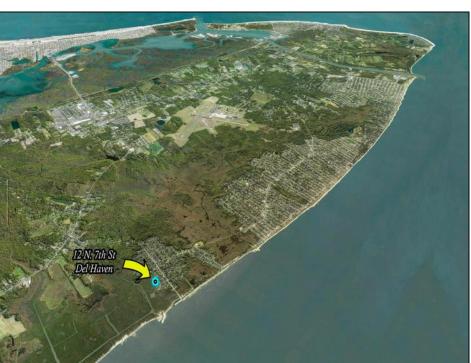

## **COMMENTS**

Large parcel measuring 280 feet in width and 100 feet in depth. WE have a copy of a 9-12-2008 Final Construction Plan, Variation Plan by Dante Guzzi Engineering for a Duplex with wetland buffers of 50 feet. See attached C Variance Resolution that passed. The buyer will be responsible for obtaining all necessary approvals, and the property will be sold in its current condition (AS-IS). The property is situated in Middle Township RC zoning. Images are for marketing purposes only, and the buyer should independently verify all lot lines and measurements. The seller and agent do not guarantee the accuracy of the information provided, and it is advised that the buyer and buyer\'s agent conduct their own due diligence. In 2008 was approved for a duplex and you need to extend the street 72 feet see associated docs. This was prior to city water coming in. This area, a long time ago, was once a small part the former Green Creek Training area. as is