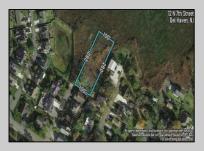

## **COMMENTS**

Large parcel measuring 280 feet in width and 100 feet in depth. WE have a copy of a 9-12-2008 Final Construction Plan, Variation Plan by Dante Guzzi Engineering for a Duplex with wetland buffers of 50 feet. See attached C Variance Resolution that passed. The buyer will be responsible for obtaining all necessary approvals, and the property will be sold in its current condition (AS-IS). The property is situated in Middle Township RC zoning. Images are for marketing purposes only, and the buyer should independently verify all lot lines and measurements. The seller and agent do not guarantee the accuracy of the information provided, and it is advised that the buyer and buyer\'s agent conduct their own due diligence. In 2008 was approved for a duplex and you need to extend the street 72 feet see associated docs. This was prior to city water coming in. This area, a long time ago, was once a small part the former Green Creek Training area. as is