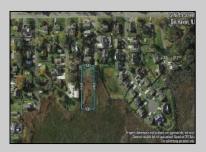

## **COMMENTS**

Large parcel measuring 280 feet in width and 100 feet in depth. WE have a copy of a 9-12-2008 Final Construction Plan, Variation Plan by Dante Guzzi Engineering for a Duplex with wetland buffers of 50 feet. See attached C Variance Resolution that passed. The buyer will be responsible for obtaining all necessary approvals, and the property will be sold in its current condition (AS-IS). The property is situated in Middle Township RC zoning. Images are for marketing purposes only, and the buyer should independently verify all lot lines and measurements. The seller and agent do not guarantee the accuracy of the information provided, and it is advised that the buyer and buyer\'s agent conduct their own due diligence. In 2008 was approved for a duplex and you need to extend the street 72 feet see associated docs. This was prior to city water coming in. This area, a long time ago, was once a small part the former Green Creek Training area. as is