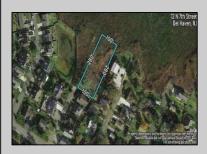

## COMMENTS

Large parcel measuring 280 feet in width and 100 feet in depth. WE have a copy of a 9-12-2008 Final Construction Plan, Variation Plan by Dante Guzzi Engineering for a Duplex with wetland buffers of 50 feet. See attached C Variance Resolution that passed. The buyer will be responsible for obtaining all necessary approvals, and the property will be sold in its current condition (AS-IS). The property is situated in Middle Township RC zoning. Images are for marketing purposes only, and the buyer should independently verify all lot lines and measurements. The seller and agent do not guarantee the accuracy of the information provided, and it is advised that the buyer and buyer\'s agent conduct their own due diligence. In 2008 was approved for a duplex and you need to extend the street 72 feet see associated docs. This was prior to city water coming in. This area, a long time ago, was once a small part the former Green Creek Training area.