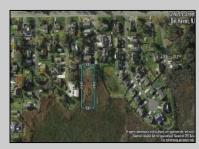

## COMMENTS

Large parcel measuring 280 feet in width and 100 feet in depth. WE have a copy of a 9-12-2008 Final Construction Plan, Variation Plan by Dante Guzzi Engineering for a Duplex with wetland buffers of 50 feet. See attached C Variance Resolution that passed. The buyer will be responsible for obtaining all necessary approvals, and the property will be sold in its current condition (AS-IS). The property is situated in Middle Township RC zoning. Images are for marketing purposes only, and the buyer should independently verify all lot lines and measurements. The seller and agent do not guarantee the accuracy of the information provided, and it is advised that the buyer and buyer\'s agent conduct their own due diligence. In 2008 was approved for a duplex and you need to extend the street 72 feet see associated docs. This was prior to city water coming in. This area, a long time ago, was once a small part the former Green Creek Training area.