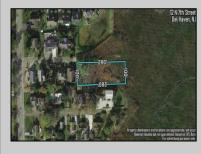

## COMMENTS

Large parcel measuring 280 feet in width and 100 feet in depth. WE have a copy of a 9-12-2008 Final Construction Plan, Variation Plan by Dante Guzzi Engineering for a Duplex with wetland buffers of 50 feet. See attached C Variance Resolution that passed. The buyer will be responsible for obtaining all necessary approvals, and the property will be sold in its current condition (AS-IS). The property is situated in Middle Township RC zoning. Images are for marketing purposes only, and the buyer should independently verify all lot lines and measurements. The seller and agent do not guarantee the accuracy of the information provided, and it is advised that the buyer and buyer\'s agent conduct their own due diligence. In 2008 was approved for a duplex and you need to extend the street 72 feet see associated docs. This was prior to city water coming in. This area, a long time ago, was once a small part the former Green Creek Training area.