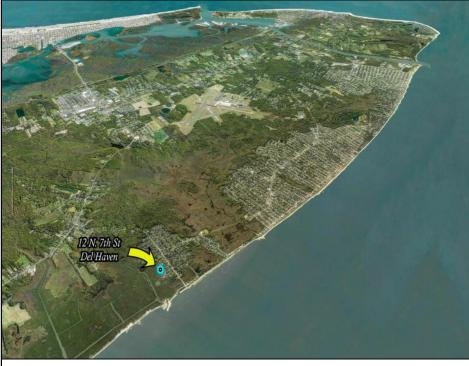

12 7th

Del Haven, NJ 08251

Berger Realty, Inc. 55th & Haven Avenue Ocean City, NJ 08226 609-399-0040 ☑ info@bergerrealty.com

## COMMENTS

Large parcel measuring 280 feet in width and 100 feet in depth. WE have a copy of a 9-12-2008 Final Construction Plan, Variation Plan by Dante Guzzi Engineering for a Duplex with wetland buffers of 50 feet. See attached C Variance Resolution that passed. The buyer will be responsible for obtaining all necessary approvals, and the property will be sold in its current condition (AS-IS). The property is situated in Middle Township RC zoning. Images are for marketing purposes only, and the buyer should independently verify all lot lines and measurements. The seller and agent do not guarantee the accuracy of the information provided, and it is advised that the buyer and buyer\'s agent conduct their own due diligence. In 2008 was approved for a duplex and you need to extend the street 72 feet see associated docs. This was prior to city water coming in. This area, a long time ago, was once a small part the former Green Creek Training area.