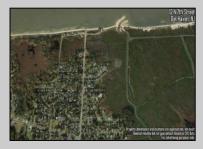

## COMMENTS

Large parcel measuring 280 feet in width and 100 feet in depth. WE have a copy of a 9-12-2008 Final Construction Plan, Variation Plan by Dante Guzzi Engineering for a Duplex with wetland buffers of 50 feet. See attached C Variance Resolution that passed. The buyer will be responsible for obtaining all necessary approvals, and the property will be sold in its current condition (AS-IS). The property is situated in Middle Township RC zoning. Images are for marketing purposes only, and the buyer should independently verify all lot lines and measurements. The seller and agent do not guarantee the accuracy of the information provided, and it is advised that the buyer and buyer\'s agent conduct their own due diligence. In 2008 was approved for a duplex and you need to extend the street 72 feet see associated docs. This was prior to city water coming in. This area, a long time ago, was once a small part the former Green Creek Training area.