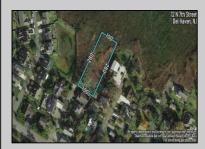

## **COMMENTS**

Large parcel measuring 280 feet in width and 100 feet in depth. WE have a copy of a 9-12-2008 Final Construction Plan, Variation Plan by Dante Guzzi Engineering for a Duplex with wetland buffers of 50 feet. See attached C Variance Resolution that passed. The buyer will be responsible for obtaining all necessary approvals, and the property will be sold in its current condition (AS-IS). The property is situated in Middle Township RC zoning. Images are for marketing purposes only, and the buyer should independently verify all lot lines and measurements. The seller and agent do not guarantee the accuracy of the information provided, and it is advised that the buyer and buyer\'s agent conduct their own due diligence. In 2008 was approved for a duplex and you need to extend the street 72 feet see associated docs. This was prior to city water coming in. This area, a long time ago, was once a small part the former Green Creek Training area. as is