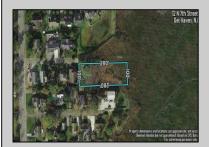

## **COMMENTS**

Large parcel measuring 280 feet in width and 100 feet in depth. WE have a copy of a 9-12-2008 Final Construction Plan, Variation Plan by Dante Guzzi Engineering for a Duplex with wetland buffers of 50 feet. See attached C Variance Resolution that passed. The buyer will be responsible for obtaining all necessary approvals, and the property will be sold in its current condition (AS-IS). The property is situated in Middle Township RC zoning. Images are for marketing purposes only, and the buyer should independently verify all lot lines and measurements. The seller and agent do not guarantee the accuracy of the information provided, and it is advised that the buyer and buyer\'s agent conduct their own due diligence. In 2008 was approved for a duplex and you need to extend the street 72 feet see associated docs. This was prior to city water coming in. This area, a long time ago, was once a small part the former Green Creek Training area. as is