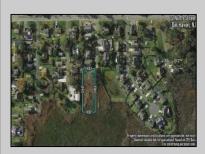

## **COMMENTS**

Large parcel measuring 280 feet in width and 100 feet in depth. WE have a copy of a 9-12-2008 Final Construction Plan, Variation Plan by Dante Guzzi Engineering for a Duplex with wetland buffers of 50 feet. See attached C Variance Resolution that passed. The buyer will be responsible for obtaining all necessary approvals, and the property will be sold in its current condition (AS-IS). The property is situated in Middle Township RC zoning. Images are for marketing purposes only, and the buyer should independently verify all lot lines and measurements. The seller and agent do not guarantee the accuracy of the information provided, and it is advised that the buyer and buyer\'s agent conduct their own due diligence. In 2008 was approved for a duplex and you need to extend the street 72 feet see associated docs. This was prior to city water coming in. This area, a long time ago, was once a small part the former Green Creek Training area. as is