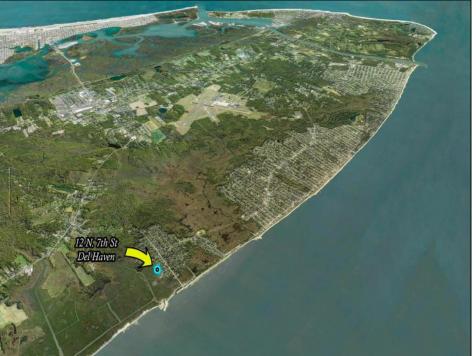

Berger Realty, Inc. 3160 Asbury Avenue Ocean City, NJ 08226 1-877-237-4371 / 609-399-0076 info@bergerrealty.com

12 7th Del Haven, NJ 08251

Asking \$65,000.00

## **COMMENTS**

Large parcel measuring 280 feet in width and 100 feet in depth. WE have a copy of a 9-12-2008 Final Construction Plan, Variation Plan by Dante Guzzi Engineering for a Duplex with wetland buffers of 50 feet. See attached C Variance Resolution that passed. The buyer will be responsible for obtaining all necessary approvals, and the property will be sold in its current condition (AS-IS). The property is situated in Middle Township RC zoning. Images are for marketing purposes only, and the buyer should independently verify all lot lines and measurements. The seller and agent do not guarantee the accuracy of the information provided, and it is advised that the buyer and buyer\'s agent conduct their own due diligence. In 2008 was approved for a duplex and you need to extend the street 72 feet see associated docs. This was prior to city water coming in. This area, a long time ago, was once a small part the former Green Creek Training area. as is