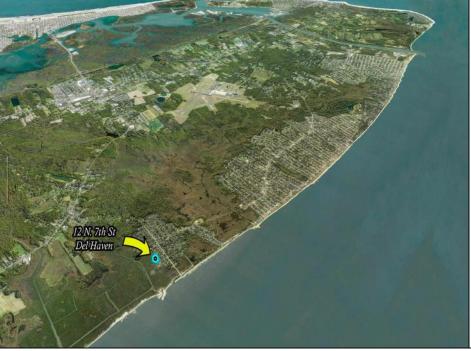

## COMMENTS

Large parcel measuring 280 feet in width and 100 feet in depth. WE have a copy of a 9-12-2008 Final Construction Plan, Variation Plan by Dante Guzzi Engineering for a Duplex with wetland buffers of 50 feet. See attached C Variance Resolution that passed. The buyer will be responsible for obtaining all necessary approvals, and the property will be sold in its current condition (AS-IS). The property is situated in Middle Township RC zoning. Images are for marketing purposes only, and the buyer should independently verify all lot lines and measurements. The seller and agent do not guarantee the accuracy of the information provided, and it is advised that the buyer and buyer\'s agent conduct their own due diligence. In 2008 was approved for a duplex and you need to extend the street 72 feet see associated docs. This was prior to city water coming in. This area, a long time ago, was once a small part the former Green Creek Training area.