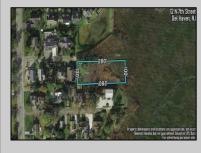

## COMMENTS

Large parcel measuring 280 feet in width and 100 feet in depth. WE have a copy of a 9-12-2008 Final Construction Plan, Variation Plan by Dante Guzzi Engineering for a Duplex with wetland buffers of 50 feet. See attached C Variance Resolution that passed. The buyer will be responsible for obtaining all necessary approvals, and the property will be sold in its current condition (AS-IS). The property is situated in Middle Township RC zoning. Images are for marketing purposes only, and the buyer should independently verify all lot lines and measurements. The seller and agent do not guarantee the accuracy of the information provided, and it is advised that the buyer and buyer\'s agent conduct their own due diligence. In 2008 was approved for a duplex and you need to extend the street 72 feet see associated docs. This was prior to city water coming in. This area, a long time ago, was once a small part the former Green Creek Training area.