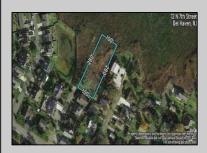

## COMMENTS

Large parcel measuring 280 feet in width and 100 feet in depth. WE have a copy of a 9-12-2008 Final Construction Plan, Variation Plan by Dante Guzzi Engineering for a Duplex with wetland buffers of 50 feet. See attached C Variance Resolution that passed. The buyer will be responsible for obtaining all necessary approvals, and the property will be sold in its current condition (AS-IS). The property is situated in Middle Township RC zoning. Images are for marketing purposes only, and the buyer should independently verify all lot lines and measurements. The seller and agent do not guarantee the accuracy of the information provided, and it is advised that the buyer and buyer\'s agent conduct their own due diligence. In 2008 was approved for a duplex and you need to extend the street 72 feet see associated docs. This was prior to city water coming in. This area, a long time ago, was once a small part the former Green Creek Training area.