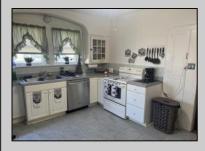

| PROPERTY DETAILS                                                                   |                                                                   |                                                                                                                                                |                      |
|------------------------------------------------------------------------------------|-------------------------------------------------------------------|------------------------------------------------------------------------------------------------------------------------------------------------|----------------------|
| OutsideFeatures<br>Porch<br>Fenced Yard<br>Cable TV<br>Sidewalks<br>Outside Shower | ParkingGarage<br>Garage<br>2 Car<br>Detached<br>Concrete Driveway | OtherRooms<br>Living Room<br>Dining Room<br>Kitchen<br>Eat In Kitchen<br>Breakfast Nook<br>Dining Area<br>Laundry/Utility Room<br>Florida Room | AlsoIncluded<br>Rugs |
| Basement<br>Partial<br>Crawl Space<br>Outside Entrance<br>Inside Entrance          | Heating<br>Gas Natural<br>Baseboard<br>Radiator<br>Multi-Zoned    | Cooling<br>Wall Air Conditioning                                                                                                               | HotWater<br>Gas      |
| Water<br>City                                                                      | Sewer<br>City                                                     |                                                                                                                                                |                      |