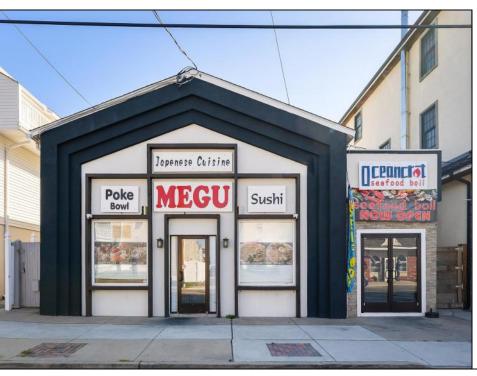

## **COMMENTS**

INCREDIBLE SEA ISLE OPPORTUNITY. 60 seat equipped restaurant with additional adjoining storefront AND a 4 BR 2 bath residential unit. Building is current site of successful Megu Sushi restaurant and Ocean Seafood Boil. Building to be sold with all current restaurant equipment included. Business is not for sale and business owner will retain name (corresponding with his several other operational restaurants) but no prohibition against continuing as like business. Upstairs residential unit is spacious and does feature some ocean views. Residential rental income in 2023 was \$36,000 with additional potential. Located in a small stretch of other successful restaurants away from downtown congestion and near the incredibly popular \"The 50s\" section of Sea Isle City.