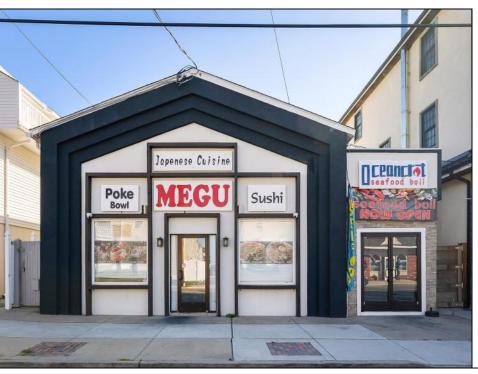

## **COMMENTS**

INCREDIBLE SEA ISLE OPPORTUNITY. 60 seat equipped restaurant with additional adjoining storefront AND a 4 BR 2 bath residential unit. Building is current site of successful Megu Sushi restaurant and Ocean Seafood Boil. Building to be sold with all current restaurant equipment included. Business is not for sale and business owner will retain name (corresponding with his several other operational restaurants) but no prohibition against continuing as like business. Upstairs residential unit is spacious and does feature some ocean views. Residential rental income in 2023 was \$36,000 with additional potential. Located in a small stretch of other successful restaurants away from downtown congestion and near the incredibly popular \"The 50s\" section of Sea Isle City.