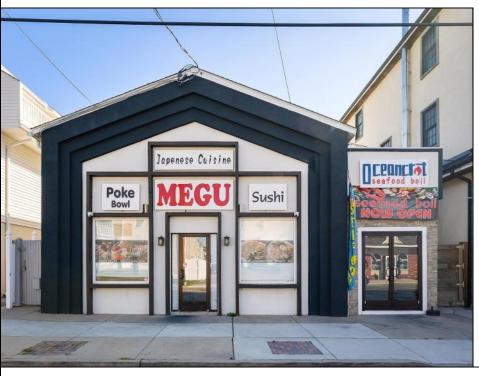

## **COMMENTS**

INCREDIBLE SEA ISLE OPPORTUNITY. 60 seat equipped restaurant with additional adjoining storefront AND a 4 BR 2 bath residential unit. Building is current site of successful Megu Sushi restaurant and Ocean Seafood Boil. Building to be sold with all current restaurant equipment included. Business is not for sale and business owner will retain name (corresponding with his several other operational restaurants) but no prohibition against continuing as like business. Upstairs residential unit is spacious and does feature some ocean views. Residential rental income in 2023 was \$36,000 with additional potential. Located in a small stretch of other successful restaurants away from downtown congestion and near the incredibly popular \"The 50s\" section of Sea Isle City.