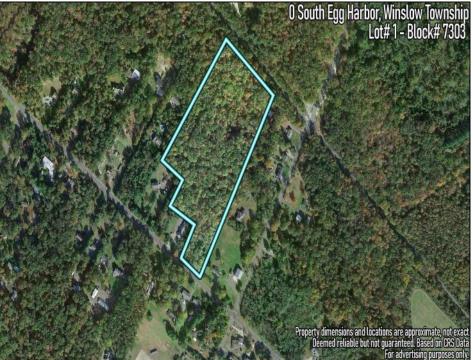

## **COMMENTS**

14 + Acres located in Winslow Twp, Hammonton area in PR1 zoning in a Pinelands Rural Development Area. Rural Residential Zoning permitted uses allow single family on 3.2 acres lots (possible 4 lots) or 1 Acre cluster development, agriculture, forestry, roadside retail and service,. Sale is as is where is seller makes no representation to the feasibility of subdividing the property but have begun working with an engineer see attached concept plans and building designs. No Wetlands.