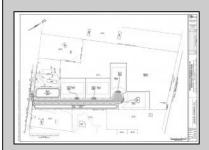

## **COMMENTS**

14 + Acres located in Winslow Twp, Hammonton area in PR1 zoning in a Pinelands Rural Development Area. Rural Residential Zoning permitted uses allow single family on 3.2 acres lots (possible 4 lots) or 1 Acre cluster development, agriculture, forestry, roadside retail and service,. Sale is as is where is seller makes no representation to the feasibility of subdividing the property but have begun working with an engineer see attached concept plans and building designs. No Wetlands.