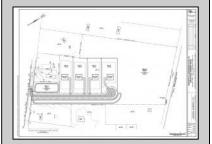

## **COMMENTS**

14 + Acres located in Winslow Twp, Hammonton area in PR1 zoning in a Pinelands Rural Development Area. Rural Residential Zoning permitted uses allow single family on 3.2 acres lots (possible 4 lots) or 1 Acre cluster development, agriculture, forestry, roadside retail and service,. Sale is as is where is seller makes no representation to the feasibility of subdividing the property but have begun working with an engineer see attached concept plans and building designs. No Wetlands.