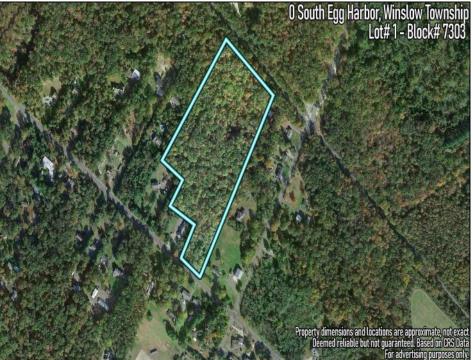

## 0 South Egg Harbor Winslow Township, NJ 08037

## **COMMENTS**

14 + Acres located in Winslow Twp, Hammonton area in PR1 zoning in a Pinelands Rural Development Area. Rural Residential Zoning permitted uses allow single family on 3.2 acres lots (possible 4 lots) or 1 Acre cluster development, agriculture, forestry, roadside retail and service,. Sale is as is where is seller makes no representation to the feasibility of subdividing the property but have begun working with an engineer see attached concept plans and building designs. No Wetlands.