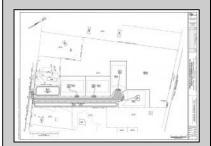

## **COMMENTS**

14 + Acres located in Winslow Twp, Hammonton area in PR1 zoning in a Pinelands Rural Development Area. Rural Residential Zoning permitted uses allow single family on 3.2 acres lots (possible 4 lots) or 1 Acre cluster development, agriculture, forestry, roadside retail and service,. Sale is as is where is seller makes no representation to the feasibility of subdividing the property but have begun working with an engineer see attached concept plans and building designs. No Wetlands.