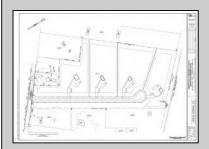

## **COMMENTS**

14 + Acres located in Winslow Twp, Hammonton area in PR1 zoning in a Pinelands Rural Development Area. Rural Residential Zoning permitted uses allow single family on 3.2 acres lots (possible 4 lots) or 1 Acre cluster development, agriculture, forestry, roadside retail and service,. Sale is as is where is seller makes no representation to the feasibility of subdividing the property but have begun working with an engineer see attached concept plans and building designs. No Wetlands.