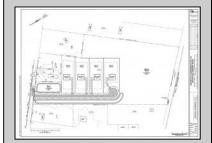

## **COMMENTS**

14 + Acres located in Winslow Twp, Hammonton area in PR1 zoning in a Pinelands Rural Development Area. Rural Residential Zoning permitted uses allow single family on 3.2 acres lots (possible 4 lots) or 1 Acre cluster development, agriculture, forestry, roadside retail and service,. Sale is as is where is seller makes no representation to the feasibility of subdividing the property but have begun working with an engineer see attached concept plans and building designs. No Wetlands.