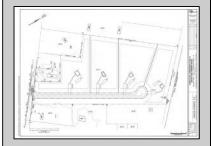

## **COMMENTS**

14 + Acres located in Winslow Twp, Hammonton area in PR1 zoning in a Pinelands Rural Development Area. Rural Residential Zoning permitted uses allow single family on 3.2 acres lots (possible 4 lots) or 1 Acre cluster development, agriculture, forestry, roadside retail and service,. Sale is as is where is seller makes no representation to the feasibility of subdividing the property but have begun working with an engineer see attached concept plans and building designs. No Wetlands.