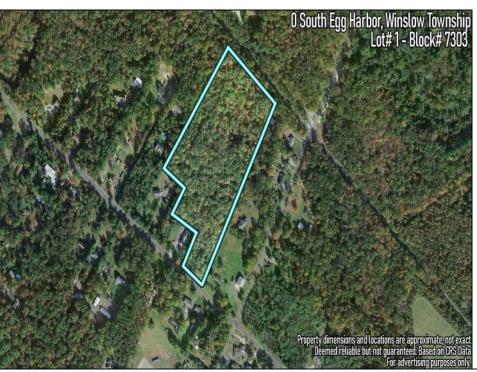

Berger Realty, Inc 1330 Bay Avenue Ocean City, NJ 08226 609-391-1330/609-391-1300 info@bergerrealty.com

0 South Egg Harbor Winslow Township, NJ 08037

Asking \$149,000.00

## **COMMENTS**

14 + Acres located in Winslow Twp, Hammonton area in PR1 zoning in a Pinelands Rural Development Area. Rural Residential Zoning permitted uses allow single family on 3.2 acres lots (possible 4 lots) or 1 Acre cluster development, agriculture, forestry, roadside retail and service,. Sale is as is where is seller makes no representation to the feasibility of subdividing the property but have begun working with an engineer see attached concept plans and building designs. No Wetlands.