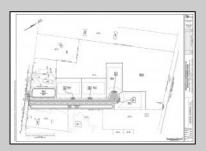

## **COMMENTS**

14 + Acres located in Winslow Twp, Hammonton area in PR1 zoning in a Pinelands Rural Development Area. Rural Residential Zoning permitted uses allow single family on 3.2 acres lots (possible 4 lots) or 1 Acre cluster development, agriculture, forestry, roadside retail and service,. Sale is as is where is seller makes no representation to the feasibility of subdividing the property but have begun working with an engineer see attached concept plans and building designs. No Wetlands.