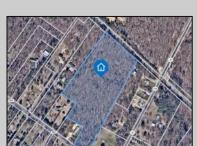

## **COMMENTS**

14 + Acres located in Winslow Twp, Hammonton area in PR1 zoning in a Pinelands Rural Development Area. Rural Residential Zoning permitted uses allow single family on 3.2 acres lots (possible 4 lots) or 1 Acre cluster development, agriculture, forestry, roadside retail and service,. Sale is as is where is seller makes no representation to the feasibility of subdividing the property but have begun working with an engineer see attached concept plans and building designs. No Wetlands.