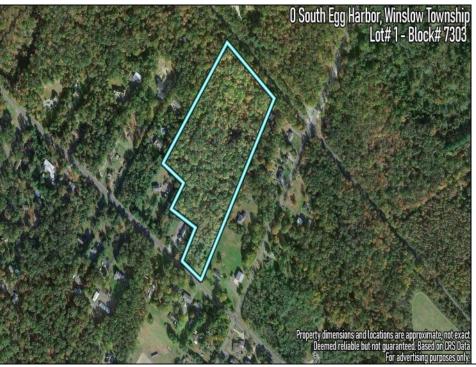

Berger Realty, Inc. 3160 Asbury Avenue Ocean City, NJ 08226 1-877-237-4371 / 609-399-0076 info@bergerrealty.com

info@bergerrealty

0 South Egg Harbor Winslow Township, NJ 08037

Asking \$149,000.00

## **COMMENTS**

14 + Acres located in Winslow Twp, Hammonton area in PR1 zoning in a Pinelands Rural Development Area. Rural Residential Zoning permitted uses allow single family on 3.2 acres lots (possible 4 lots) or 1 Acre cluster development, agriculture, forestry, roadside retail and service,. Sale is as is where is seller makes no representation to the feasibility of subdividing the property but have begun working with an engineer see attached concept plans and building designs. No Wetlands.