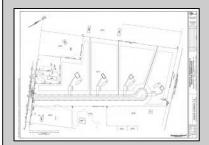

## **COMMENTS**

14 + Acres located in Winslow Twp, Hammonton area in PR1 zoning in a Pinelands Rural Development Area. Rural Residential Zoning permitted uses allow single family on 3.2 acres lots (possible 4 lots) or 1 Acre cluster development, agriculture, forestry, roadside retail and service,. Sale is as is where is seller makes no representation to the feasibility of subdividing the property but have begun working with an engineer see attached concept plans and building designs. No Wetlands.