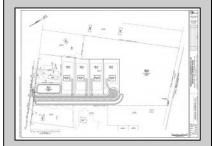

## **COMMENTS**

14 + Acres located in Winslow Twp, Hammonton area in PR1 zoning in a Pinelands Rural Development Area. Rural Residential Zoning permitted uses allow single family on 3.2 acres lots (possible 4 lots) or 1 Acre cluster development, agriculture, forestry, roadside retail and service,. Sale is as is where is seller makes no representation to the feasibility of subdividing the property but have begun working with an engineer see attached concept plans and building designs. No Wetlands.