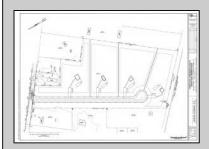

## **COMMENTS**

14 + Acres located in Winslow Twp, Hammonton area in PR1 zoning in a Pinelands Rural Development Area. Rural Residential Zoning permitted uses allow single family on 3.2 acres lots (possible 4 lots) or 1 Acre cluster development, agriculture, forestry, roadside retail and service,. Sale is as is where is seller makes no representation to the feasibility of subdividing the property but have begun working with an engineer see attached concept plans and building designs. No Wetlands.