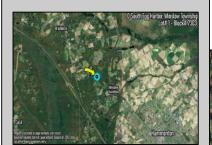

## **COMMENTS**

14 + Acres located in Winslow Twp, Hammonton area in PR1 zoning in a Pinelands Rural Development Area. Rural Residential Zoning permitted uses allow single family on 3.2 acres lots (possible 4 lots) or 1 Acre cluster development, agriculture, forestry, roadside retail and service,. Sale is as is where is seller makes no representation to the feasibility of subdividing the property but have begun working with an engineer see attached concept plans and building designs. No Wetlands.