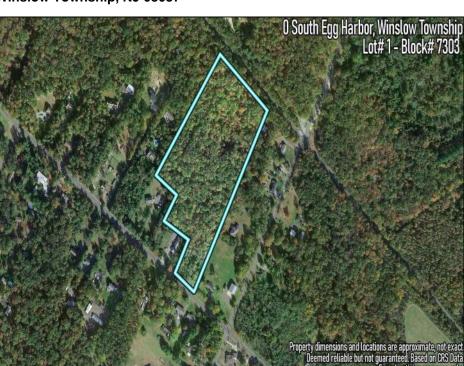

## **COMMENTS**

14 + Acres located in Winslow Twp, Hammonton area in PR1 zoning in a Pinelands Rural Development Area. Rural Residential Zoning permitted uses allow single family on 3.2 acres lots (possible 4 lots) or 1 Acre cluster development, agriculture, forestry, roadside retail and service,. Sale is as is where is seller makes no representation to the feasibility of subdividing the property but have begun working with an engineer see attached concept plans and building designs. No Wetlands.