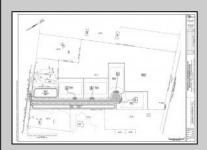

## **COMMENTS**

14 + Acres located in Winslow Twp, Hammonton area in PR1 zoning in a Pinelands Rural Development Area. Rural Residential Zoning permitted uses allow single family on 3.2 acres lots (possible 4 lots) or 1 Acre cluster development, agriculture, forestry, roadside retail and service,. Sale is as is where is seller makes no representation to the feasibility of subdividing the property but have begun working with an engineer see attached concept plans and building designs. No Wetlands.