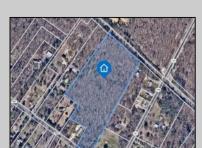

## **COMMENTS**

14 + Acres located in Winslow Twp, Hammonton area in PR1 zoning in a Pinelands Rural Development Area. Rural Residential Zoning permitted uses allow single family on 3.2 acres lots (possible 4 lots) or 1 Acre cluster development, agriculture, forestry, roadside retail and service,. Sale is as is where is seller makes no representation to the feasibility of subdividing the property but have begun working with an engineer see attached concept plans and building designs. No Wetlands.