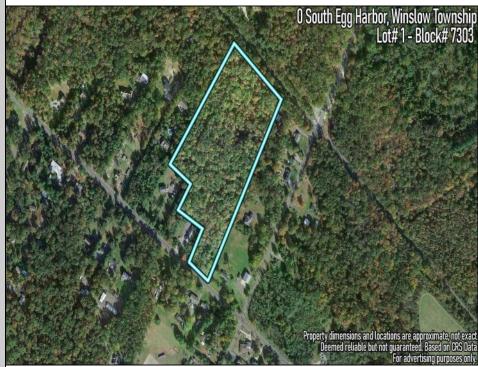

**0** South Egg Harbor

Winslow Township, NJ 08037

Berger Realty, Inc. 3160 Asbury Avenue Ocean City, NJ 08226 1-877-237-4371 / 609-399-0076 info@bergerrealty.com

Ask for Joyce McMahon Berger Realty Inc 3160 Asbury Avenue, Ocean City Call: 609-399-0076 Email to: jmm@bergerrealty.com

## COMMENTS

14 + Acres located in Winslow Twp, Hammonton area in PR1 zoning in a Pinelands Rural Development Area. Rural Residential Zoning permitted uses allow single family on 3.2 acres lots (possible 4 lots) or 1 Acre cluster development, agriculture, forestry, roadside retail and service,. Sale is as is where is seller makes no representation to the feasibility of subdividing the property but have begun working with an engineer see attached concept plans and building designs. No Wetlands.