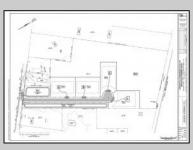

## COMMENTS

14 + Acres located in Winslow Twp, Hammonton area in PR1 zoning in a Pinelands Rural Development Area. Rural Residential Zoning permitted uses allow single family on 3.2 acres lots (possible 4 lots) or 1 Acre cluster development, agriculture, forestry, roadside retail and service,. Sale is as is where is seller makes no representation to the feasibility of subdividing the property but have begun working with an engineer see attached concept plans and building designs. No Wetlands.