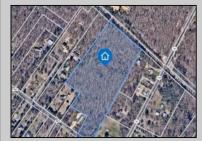

## COMMENTS

14 + Acres located in Winslow Twp, Hammonton area in PR1 zoning in a Pinelands Rural Development Area. Rural Residential Zoning permitted uses allow single family on 3.2 acres lots (possible 4 lots) or 1 Acre cluster development, agriculture, forestry, roadside retail and service,. Sale is as is where is seller makes no representation to the feasibility of subdividing the property but have begun working with an engineer see attached concept plans and building designs. No Wetlands.