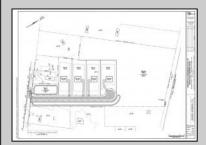

## COMMENTS

14 + Acres located in Winslow Twp, Hammonton area in PR1 zoning in a Pinelands Rural Development Area. Rural Residential Zoning permitted uses allow single family on 3.2 acres lots (possible 4 lots) or 1 Acre cluster development, agriculture, forestry, roadside retail and service,. Sale is as is where is seller makes no representation to the feasibility of subdividing the property but have begun working with an engineer see attached concept plans and building designs. No Wetlands.