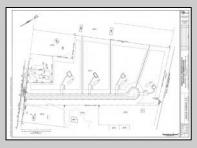

## COMMENTS

14 + Acres located in Winslow Twp, Hammonton area in PR1 zoning in a Pinelands Rural Development Area. Rural Residential Zoning permitted uses allow single family on 3.2 acres lots (possible 4 lots) or 1 Acre cluster development, agriculture, forestry, roadside retail and service,. Sale is as is where is seller makes no representation to the feasibility of subdividing the property but have begun working with an engineer see attached concept plans and building designs. No Wetlands.