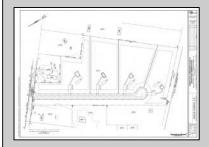

## **COMMENTS**

14 + Acres located in Winslow Twp, Hammonton area in PR1 zoning in a Pinelands Rural Development Area. Rural Residential Zoning permitted uses allow single family on 3.2 acres lots (possible 4 lots) or 1 Acre cluster development, agriculture, forestry, roadside retail and service,. Sale is as is where is seller makes no representation to the feasibility of subdividing the property but have begun working with an engineer see attached concept plans and building designs. No Wetlands.