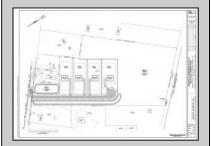

## **COMMENTS**

14 + Acres located in Winslow Twp, Hammonton area in PR1 zoning in a Pinelands Rural Development Area. Rural Residential Zoning permitted uses allow single family on 3.2 acres lots (possible 4 lots) or 1 Acre cluster development, agriculture, forestry, roadside retail and service,. Sale is as is where is seller makes no representation to the feasibility of subdividing the property but have begun working with an engineer see attached concept plans and building designs. No Wetlands.