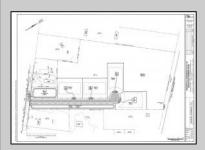

## **COMMENTS**

14 + Acres located in Winslow Twp, Hammonton area in PR1 zoning in a Pinelands Rural Development Area. Rural Residential Zoning permitted uses allow single family on 3.2 acres lots (possible 4 lots) or 1 Acre cluster development, agriculture, forestry, roadside retail and service,. Sale is as is where is seller makes no representation to the feasibility of subdividing the property but have begun working with an engineer see attached concept plans and building designs. No Wetlands.