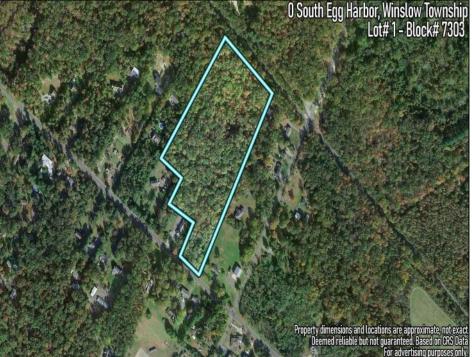

## **COMMENTS**

14 + Acres located in Winslow Twp, Hammonton area in PR1 zoning in a Pinelands Rural Development Area. Rural Residential Zoning permitted uses allow single family on 3.2 acres lots (possible 4 lots) or 1 Acre cluster development, agriculture, forestry, roadside retail and service,. Sale is as is where is seller makes no representation to the feasibility of subdividing the property but have begun working with an engineer see attached concept plans and building designs. No Wetlands.