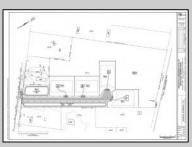

## COMMENTS

14 + Acres located in Winslow Twp, Hammonton area in PR1 zoning in a Pinelands Rural Development Area. Rural Residential Zoning permitted uses allow single family on 3.2 acres lots (possible 4 lots) or 1 Acre cluster development, agriculture, forestry, roadside retail and service,. Sale is as is where is seller makes no representation to the feasibility of subdividing the property but have begun working with an engineer see attached concept plans and building designs. No Wetlands.