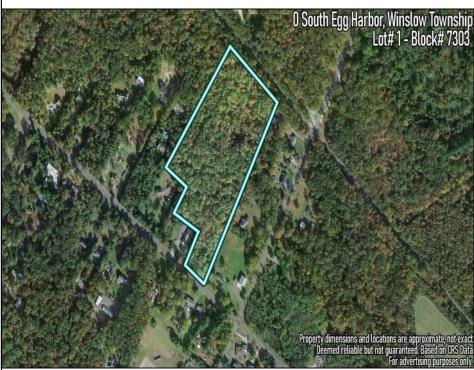

**0** South Egg Harbor

Winslow Township, NJ 08037

Ocean 17 1670 Boardwalk Ocean City, NJ 08226 609-391-0500 oc17@BergerRealty.com

Ask for Grant Halliday Berger Realty Inc 1670 Boardwalk, Ocean City Call: 609-391-0500 Email to: geh@bergerrealty.com

## COMMENTS

14 + Acres located in Winslow Twp, Hammonton area in PR1 zoning in a Pinelands Rural Development Area. Rural Residential Zoning permitted uses allow single family on 3.2 acres lots (possible 4 lots) or 1 Acre cluster development, agriculture, forestry, roadside retail and service,. Sale is as is where is seller makes no representation to the feasibility of subdividing the property but have begun working with an engineer see attached concept plans and building designs. No Wetlands.