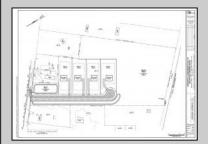

## COMMENTS

14 + Acres located in Winslow Twp, Hammonton area in PR1 zoning in a Pinelands Rural Development Area. Rural Residential Zoning permitted uses allow single family on 3.2 acres lots (possible 4 lots) or 1 Acre cluster development, agriculture, forestry, roadside retail and service,. Sale is as is where is seller makes no representation to the feasibility of subdividing the property but have begun working with an engineer see attached concept plans and building designs. No Wetlands.