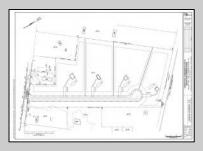

## COMMENTS

14 + Acres located in Winslow Twp, Hammonton area in PR1 zoning in a Pinelands Rural Development Area. Rural Residential Zoning permitted uses allow single family on 3.2 acres lots (possible 4 lots) or 1 Acre cluster development, agriculture, forestry, roadside retail and service,. Sale is as is where is seller makes no representation to the feasibility of subdividing the property but have begun working with an engineer see attached concept plans and building designs. No Wetlands.