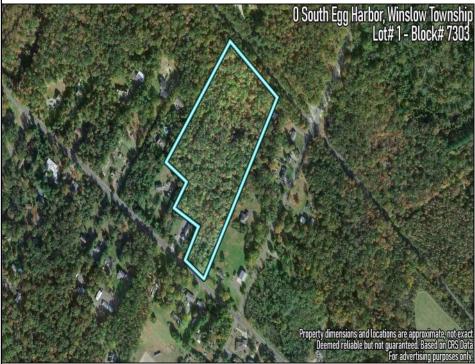

Berger Realty, Inc. 3160 Asbury Avenue Ocean City, NJ 08226 1-877-237-4371 / 609-399-0076 info@bergerrealty.com

0 South Egg Harbor Winslow Township, NJ 08037

Asking \$149,000.00

## COMMENTS

14 + Acres located in Winslow Twp, Hammonton area in PR1 zoning in a Pinelands Rural Development Area. Rural Residential Zoning permitted uses allow single family on 3.2 acres lots (possible 4 lots) or 1 Acre cluster development, agriculture, forestry, roadside retail and service,. Sale is as is where is seller makes no representation to the feasibility of subdividing the property but have begun working with an engineer see attached concept plans and building designs. No Wetlands.