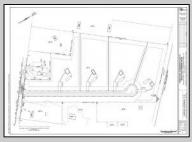

## COMMENTS

14 + Acres located in Winslow Twp, Hammonton area in PR1 zoning in a Pinelands Rural Development Area. Rural Residential Zoning permitted uses allow single family on 3.2 acres lots (possible 4 lots) or 1 Acre cluster development, agriculture, forestry, roadside retail and service,. Sale is as is where is seller makes no representation to the feasibility of subdividing the property but have begun working with an engineer see attached concept plans and building designs. No Wetlands.