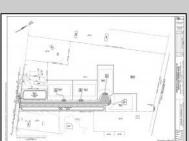

## COMMENTS

14 + Acres located in Winslow Twp, Hammonton area in PR1 zoning in a Pinelands Rural Development Area. Rural Residential Zoning permitted uses allow single family on 3.2 acres lots (possible 4 lots) or 1 Acre cluster development, agriculture, forestry, roadside retail and service,. Sale is as is where is seller makes no representation to the feasibility of subdividing the property but have begun working with an engineer see attached concept plans and building designs. No Wetlands.