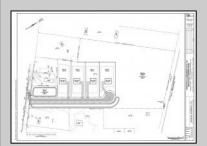

## COMMENTS

14 + Acres located in Winslow Twp, Hammonton area in PR1 zoning in a Pinelands Rural Development Area. Rural Residential Zoning permitted uses allow single family on 3.2 acres lots (possible 4 lots) or 1 Acre cluster development, agriculture, forestry, roadside retail and service,. Sale is as is where is seller makes no representation to the feasibility of subdividing the property but have begun working with an engineer see attached concept plans and building designs. No Wetlands.

## **PROPERTY DETAILS**