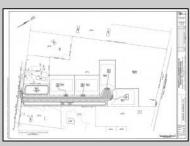

## COMMENTS

14 + Acres located in Winslow Twp, Hammonton area in PR1 zoning in a Pinelands Rural Development Area. Rural Residential Zoning permitted uses allow single family on 3.2 acres lots (possible 4 lots) or 1 Acre cluster development, agriculture, forestry, roadside retail and service,. Sale is as is where is seller makes no representation to the feasibility of subdividing the property but have begun working with an engineer see attached concept plans and building designs. No Wetlands.