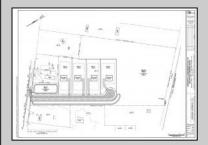

## COMMENTS

14 + Acres located in Winslow Twp, Hammonton area in PR1 zoning in a Pinelands Rural Development Area. Rural Residential Zoning permitted uses allow single family on 3.2 acres lots (possible 4 lots) or 1 Acre cluster development, agriculture, forestry, roadside retail and service,. Sale is as is where is seller makes no representation to the feasibility of subdividing the property but have begun working with an engineer see attached concept plans and building designs. No Wetlands.

## **PROPERTY DETAILS**