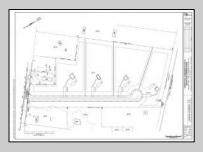

## COMMENTS

14 + Acres located in Winslow Twp, Hammonton area in PR1 zoning in a Pinelands Rural Development Area. Rural Residential Zoning permitted uses allow single family on 3.2 acres lots (possible 4 lots) or 1 Acre cluster development, agriculture, forestry, roadside retail and service,. Sale is as is where is seller makes no representation to the feasibility of subdividing the property but have begun working with an engineer see attached concept plans and building designs. No Wetlands.