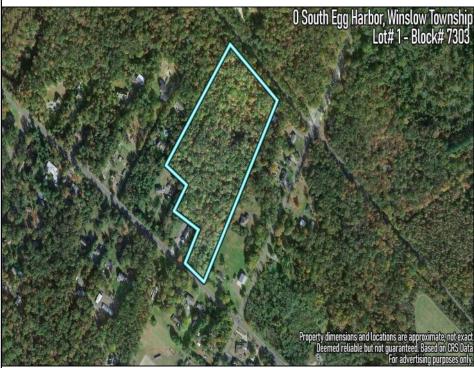

**0** South Egg Harbor

Winslow Township, NJ 08037

Berger Realty, Inc. 3160 Asbury Avenue Ocean City, NJ 08226 1-877-237-4371 / 609-399-0076 info@bergerrealty.com

Ask for Dale Collins Berger Realty Inc 3160 Asbury Avenue, Ocean City Call: 609-399-0076 Email to: djc@bergerrealty.com http://www.BADERCOLLINS.com

## COMMENTS

14 + Acres located in Winslow Twp, Hammonton area in PR1 zoning in a Pinelands Rural Development Area. Rural Residential Zoning permitted uses allow single family on 3.2 acres lots (possible 4 lots) or 1 Acre cluster development, agriculture, forestry, roadside retail and service,. Sale is as is where is seller makes no representation to the feasibility of subdividing the property but have begun working with an engineer see attached concept plans and building designs. No Wetlands.