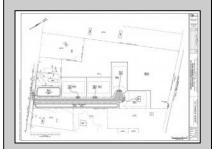

## **COMMENTS**

14 + Acres located in Winslow Twp, Hammonton area in PR1 zoning in a Pinelands Rural Development Area. Rural Residential Zoning permitted uses allow single family on 3.2 acres lots (possible 4 lots) or 1 Acre cluster development, agriculture, forestry, roadside retail and service,. Sale is as is where is seller makes no representation to the feasibility of subdividing the property but have begun working with an engineer see attached concept plans and building designs. No Wetlands.