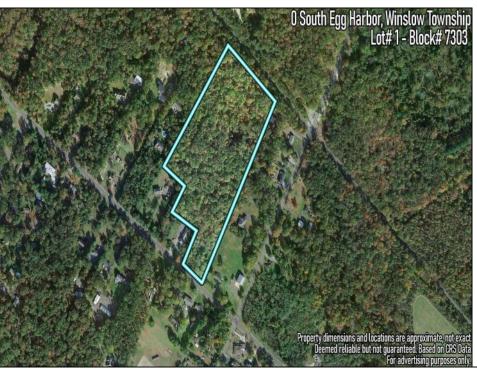

Berger Realty, Inc 1330 Bay Avenue Ocean City, NJ 08226 609-391-1330/609-391-1300 info@bergerrealty.com

0 South Egg Harbor

Winslow Township, NJ 08037

Asking \$149,000.00

## **COMMENTS**

14 + Acres located in Winslow Twp, Hammonton area in PR1 zoning in a Pinelands Rural Development Area. Rural Residential Zoning permitted uses allow single family on 3.2 acres lots (possible 4 lots) or 1 Acre cluster development, agriculture, forestry, roadside retail and service,. Sale is as is where is seller makes no representation to the feasibility of subdividing the property but have begun working with an engineer see attached concept plans and building designs. No Wetlands.