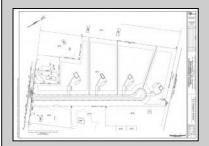

## **COMMENTS**

14 + Acres located in Winslow Twp, Hammonton area in PR1 zoning in a Pinelands Rural Development Area. Rural Residential Zoning permitted uses allow single family on 3.2 acres lots (possible 4 lots) or 1 Acre cluster development, agriculture, forestry, roadside retail and service,. Sale is as is where is seller makes no representation to the feasibility of subdividing the property but have begun working with an engineer see attached concept plans and building designs. No Wetlands.