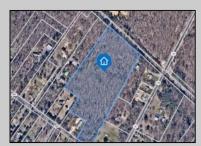

## **COMMENTS**

14 + Acres located in Winslow Twp, Hammonton area in PR1 zoning in a Pinelands Rural Development Area. Rural Residential Zoning permitted uses allow single family on 3.2 acres lots (possible 4 lots) or 1 Acre cluster development, agriculture, forestry, roadside retail and service,. Sale is as is where is seller makes no representation to the feasibility of subdividing the property but have begun working with an engineer see attached concept plans and building designs. No Wetlands.