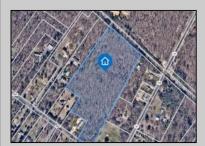

## **COMMENTS**

14 + Acres located in Winslow Twp, Hammonton area in PR1 zoning in a Pinelands Rural Development Area. Rural Residential Zoning permitted uses allow single family on 3.2 acres lots (possible 4 lots) or 1 Acre cluster development, agriculture, forestry, roadside retail and service,. Sale is as is where is seller makes no representation to the feasibility of subdividing the property but have begun working with an engineer see attached concept plans and building designs. No Wetlands.