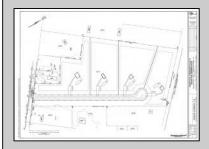

## **COMMENTS**

14 + Acres located in Winslow Twp, Hammonton area in PR1 zoning in a Pinelands Rural Development Area. Rural Residential Zoning permitted uses allow single family on 3.2 acres lots (possible 4 lots) or 1 Acre cluster development, agriculture, forestry, roadside retail and service,. Sale is as is where is seller makes no representation to the feasibility of subdividing the property but have begun working with an engineer see attached concept plans and building designs. No Wetlands.