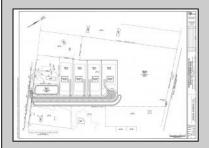

## **COMMENTS**

14 + Acres located in Winslow Twp, Hammonton area in PR1 zoning in a Pinelands Rural Development Area. Rural Residential Zoning permitted uses allow single family on 3.2 acres lots (possible 4 lots) or 1 Acre cluster development, agriculture, forestry, roadside retail and service,. Sale is as is where is seller makes no representation to the feasibility of subdividing the property but have begun working with an engineer see attached concept plans and building designs. No Wetlands.