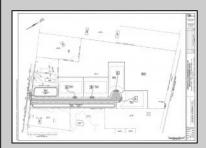

## **COMMENTS**

14 + Acres located in Winslow Twp, Hammonton area in PR1 zoning in a Pinelands Rural Development Area. Rural Residential Zoning permitted uses allow single family on 3.2 acres lots (possible 4 lots) or 1 Acre cluster development, agriculture, forestry, roadside retail and service,. Sale is as is where is seller makes no representation to the feasibility of subdividing the property but have begun working with an engineer see attached concept plans and building designs. No Wetlands.