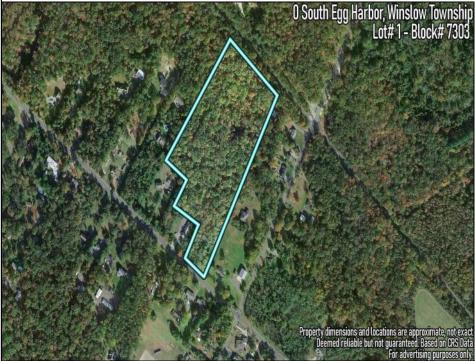

## **COMMENTS**

14 + Acres located in Winslow Twp, Hammonton area in PR1 zoning in a Pinelands Rural Development Area. Rural Residential Zoning permitted uses allow single family on 3.2 acres lots (possible 4 lots) or 1 Acre cluster development, agriculture, forestry, roadside retail and service,. Sale is as is where is seller makes no representation to the feasibility of subdividing the property but have begun working with an engineer see attached concept plans and building designs. No Wetlands.