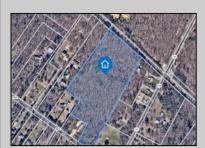

## **COMMENTS**

14 + Acres located in Winslow Twp, Hammonton area in PR1 zoning in a Pinelands Rural Development Area. Rural Residential Zoning permitted uses allow single family on 3.2 acres lots (possible 4 lots) or 1 Acre cluster development, agriculture, forestry, roadside retail and service,. Sale is as is where is seller makes no representation to the feasibility of subdividing the property but have begun working with an engineer see attached concept plans and building designs. No Wetlands.