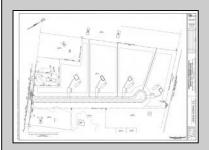

## **COMMENTS**

14 + Acres located in Winslow Twp, Hammonton area in PR1 zoning in a Pinelands Rural Development Area. Rural Residential Zoning permitted uses allow single family on 3.2 acres lots (possible 4 lots) or 1 Acre cluster development, agriculture, forestry, roadside retail and service,. Sale is as is where is seller makes no representation to the feasibility of subdividing the property but have begun working with an engineer see attached concept plans and building designs. No Wetlands.