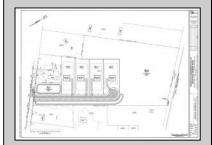

## **COMMENTS**

14 + Acres located in Winslow Twp, Hammonton area in PR1 zoning in a Pinelands Rural Development Area. Rural Residential Zoning permitted uses allow single family on 3.2 acres lots (possible 4 lots) or 1 Acre cluster development, agriculture, forestry, roadside retail and service,. Sale is as is where is seller makes no representation to the feasibility of subdividing the property but have begun working with an engineer see attached concept plans and building designs. No Wetlands.