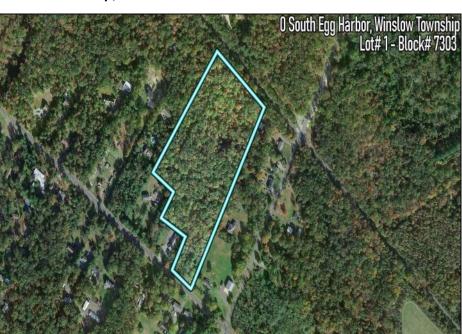

## **COMMENTS**

14 + Acres located in Winslow Twp, Hammonton area in PR1 zoning in a Pinelands Rural Development Area. Rural Residential Zoning permitted uses allow single family on 3.2 acres lots (possible 4 lots) or 1 Acre cluster development, agriculture, forestry, roadside retail and service,. Sale is as is where is seller makes no representation to the feasibility of subdividing the property but have begun working with an engineer see attached concept plans and building designs. No Wetlands.

## PROPERTY DETAILS

Ask for Bob Wilkins
Berger Realty Inc
109 E 55th St., Ocean City
Call: 609-399-4211
Email to: bw@bergerrealty.com

dimensions and locations are approximate, not exac emed reliable but not guaranteed. Based on CRS Data