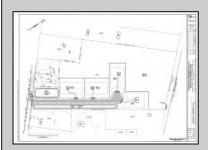

## **COMMENTS**

14 + Acres located in Winslow Twp, Hammonton area in PR1 zoning in a Pinelands Rural Development Area. Rural Residential Zoning permitted uses allow single family on 3.2 acres lots (possible 4 lots) or 1 Acre cluster development, agriculture, forestry, roadside retail and service,. Sale is as is where is seller makes no representation to the feasibility of subdividing the property but have begun working with an engineer see attached concept plans and building designs. No Wetlands.