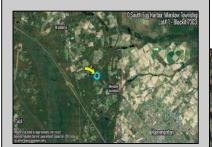

## **COMMENTS**

14 + Acres located in Winslow Twp, Hammonton area in PR1 zoning in a Pinelands Rural Development Area. Rural Residential Zoning permitted uses allow single family on 3.2 acres lots (possible 4 lots) or 1 Acre cluster development, agriculture, forestry, roadside retail and service,. Sale is as is where is seller makes no representation to the feasibility of subdividing the property but have begun working with an engineer see attached concept plans and building designs. No Wetlands.