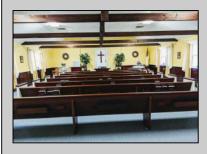

## **COMMENTS**

Prime Commercial Property with Exceptional Visibility on Route 9 Discover an outstanding opportunity with this expansive property boasting over 8000 square feet and a commanding 225 feet of frontage on the bustling Route 9, a major highway. The beautiful brick building, currently utilized as a church, presents a versatile space accommodating 250 practitioners in the main church, 100 in the chapel, and 60 in the auditorium/meeting hall equipped with a full kitchen. Additionally, the property includes a comfortable 3-bedroom, 2-bathroom residence. Key Features: Main Church: Capacity for 250 practitioners Chapel: Accommodates 100 individuals Auditorium/Meeting Hall: Seats 60, equipped with a full kitchen 3BR/2Bath Residence: Ideal for on-site living or additional use Strategic Location: Positioned in the business center of town, surrounded by major retailers including Walmart, Lowel's, Shoprite, Dunkin Donuts, Walgreenl's, and county government offices Redevelopment Potential: Two buildings offer versatility for redevelopment or other group-oriented businesses such as day-care Land Development: Possibility for commercial/retail use with ample space for parking (75+ vehicles) Versatile Possibilities: With its proximity to prominent businesses and the potential for redevelopment, this property is an excellent opportunity for entrepreneurs looking to establish a new venture. The paved parking lot, capable of handling 75+ vehicles, adds to the convenience for various business operations. Explore the potential of this prime location, whether for continued use as a religious facility, conversion into a community center, or redevelopment for commercial and retail ventures. Don\t miss the chance to be a part of the thriving business hub at the heart of town.