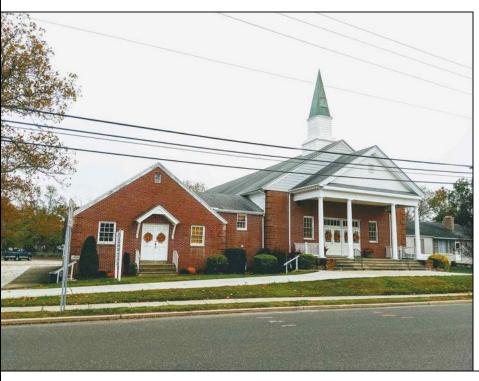

## **COMMENTS**

Prime Commercial Property with Exceptional Visibility on Route 9 Discover an outstanding opportunity with this expansive property boasting over 8000 square feet and a commanding 225 feet of frontage on the bustling Route 9, a major highway. The beautiful brick building, currently utilized as a church, presents a versatile space accommodating 250 practitioners in the main church, 100 in the chapel, and 60 in the auditorium/meeting hall equipped with a full kitchen. Additionally, the property includes a comfortable 3-bedroom, 2-bathroom residence. Key Features: Main Church: Capacity for 250 practitioners Chapel: Accommodates 100 individuals Auditorium/Meeting Hall: Seats 60, equipped with a full kitchen 3BR/2Bath Residence: Ideal for on-site living or additional use Strategic Location: Positioned in the business center of town, surrounded by major retailers including Walmart, Lowel's, Shoprite, Dunkin Donuts, Walgreenl's, and county government offices Redevelopment Potential: Two buildings offer versatility for redevelopment or other group-oriented businesses such as day-care Land Development: Possibility for commercial/retail use with ample space for parking (75+ vehicles) Versatile Possibilities: With its proximity to prominent businesses and the potential for redevelopment, this property is an excellent opportunity for entrepreneurs looking to establish a new venture. The paved parking lot, capable of handling 75+ vehicles, adds to the convenience for various business operations. Explore the potential of this prime location, whether for continued use as a religious facility, conversion into a community center, or redevelopment for commercial and retail ventures. Don\t miss the chance to be a part of the thriving business hub at the heart of town.