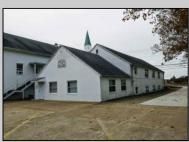

## **COMMENTS**

Prime Commercial Property with Exceptional Visibility on Route 9 Discover an outstanding opportunity with this expansive property boasting over 8000 square feet and a commanding 225 feet of frontage on the bustling Route 9, a major highway. The beautiful brick building, currently utilized as a church, presents a versatile space accommodating 250 practitioners in the main church, 100 in the chapel, and 60 in the auditorium/meeting hall equipped with a full kitchen. Additionally, the property includes a comfortable 3-bedroom, 2-bathroom residence. Key Features: Main Church: Capacity for 250 practitioners Chapel: Accommodates 100 individuals Auditorium/Meeting Hall: Seats 60, equipped with a full kitchen 3BR/2Bath Residence: Ideal for on-site living or additional use Strategic Location: Positioned in the business center of town, surrounded by major retailers including Walmart, Lowel's, Shoprite, Dunkin Donuts, Walgreenl's, and county government offices Redevelopment Potential: Two buildings offer versatility for redevelopment or other group-oriented businesses such as day-care Land Development: Possibility for commercial/retail use with ample space for parking (75+ vehicles) Versatile Possibilities: With its proximity to prominent businesses and the potential for redevelopment, this property is an excellent opportunity for entrepreneurs looking to establish a new venture. The paved parking lot, capable of handling 75+ vehicles, adds to the convenience for various business operations. Explore the potential of this prime location, whether for continued use as a religious facility, conversion into a community center, or redevelopment for commercial and retail ventures. Don\t miss the chance to be a part of the thriving business hub at the heart of town.