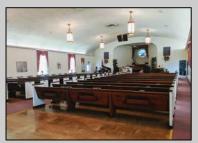

## **COMMENTS**

Prime Commercial Property with Exceptional Visibility on Route 9 Discover an outstanding opportunity with this expansive property boasting over 8000 square feet and a commanding 225 feet of frontage on the bustling Route 9, a major highway. The beautiful brick building, currently utilized as a church, presents a versatile space accommodating 250 practitioners in the main church, 100 in the chapel, and 60 in the auditorium/meeting hall equipped with a full kitchen. Additionally, the property includes a comfortable 3-bedroom, 2-bathroom residence. Key Features: Main Church: Capacity for 250 practitioners Chapel: Accommodates 100 individuals Auditorium/Meeting Hall: Seats 60, equipped with a full kitchen 3BR/2Bath Residence: Ideal for on-site living or additional use Strategic Location: Positioned in the business center of town, surrounded by major retailers including Walmart, Lowel's, Shoprite, Dunkin Donuts, Walgreenl's, and county government offices Redevelopment Potential: Two buildings offer versatility for redevelopment or other group-oriented businesses such as day-care Land Development: Possibility for commercial/retail use with ample space for parking (75+ vehicles) Versatile Possibilities: With its proximity to prominent businesses and the potential for redevelopment, this property is an excellent opportunity for entrepreneurs looking to establish a new venture. The paved parking lot, capable of handling 75+ vehicles, adds to the convenience for various business operations. Explore the potential of this prime location, whether for continued use as a religious facility, conversion into a community center, or redevelopment for commercial and retail ventures. Don\t miss the chance to be a part of the thriving business hub at the heart of town.