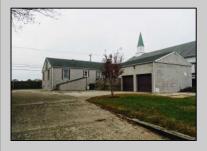

## **COMMENTS**

Prime Commercial Property with Exceptional Visibility on Route 9 Discover an outstanding opportunity with this expansive property boasting over 8000 square feet and a commanding 225 feet of frontage on the bustling Route 9, a major highway. The beautiful brick building, currently utilized as a church, presents a versatile space accommodating 250 practitioners in the main church, 100 in the chapel, and 60 in the auditorium/meeting hall equipped with a full kitchen. Additionally, the property includes a comfortable 3-bedroom, 2-bathroom residence. Key Features: Main Church: Capacity for 250 practitioners Chapel: Accommodates 100 individuals Auditorium/Meeting Hall: Seats 60, equipped with a full kitchen 3BR/2Bath Residence: Ideal for on-site living or additional use Strategic Location: Positioned in the business center of town, surrounded by major retailers including Walmart, Lowel's, Shoprite, Dunkin Donuts, Walgreenl's, and county government offices Redevelopment Potential: Two buildings offer versatility for redevelopment or other group-oriented businesses such as day-care Land Development: Possibility for commercial/retail use with ample space for parking (75+ vehicles) Versatile Possibilities: With its proximity to prominent businesses and the potential for redevelopment, this property is an excellent opportunity for entrepreneurs looking to establish a new venture. The paved parking lot, capable of handling 75+ vehicles, adds to the convenience for various business operations. Explore the potential of this prime location, whether for continued use as a religious facility, conversion into a community center, or redevelopment for commercial and retail ventures. Don\t miss the chance to be a part of the thriving business hub at the heart of town.