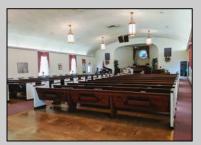

## **COMMENTS**

Prime Commercial Property with Exceptional Visibility on Route 9 Discover an outstanding opportunity with this expansive property boasting over 8000 square feet and a commanding 225 feet of frontage on the bustling Route 9, a major highway. The beautiful brick building, currently utilized as a church, presents a versatile space accommodating 250 practitioners in the main church, 100 in the chapel, and 60 in the auditorium/meeting hall equipped with a full kitchen. Additionally, the property includes a comfortable 3-bedroom, 2-bathroom residence. Key Features: Main Church: Capacity for 250 practitioners Chapel: Accommodates 100 individuals Auditorium/Meeting Hall: Seats 60, equipped with a full kitchen 3BR/2Bath Residence: Ideal for on-site living or additional use Strategic Location: Positioned in the business center of town, surrounded by major retailers including Walmart, Lowel's, Shoprite, Dunkin Donuts, Walgreenl's, and county government offices Redevelopment Potential: Two buildings offer versatility for redevelopment or other group-oriented businesses such as day-care Land Development: Possibility for commercial/retail use with ample space for parking (75+ vehicles) Versatile Possibilities: With its proximity to prominent businesses and the potential for redevelopment, this property is an excellent opportunity for entrepreneurs looking to establish a new venture. The paved parking lot, capable of handling 75+ vehicles, adds to the convenience for various business operations. Explore the potential of this prime location, whether for continued use as a religious facility, conversion into a community center, or redevelopment for commercial and retail ventures. Don\t miss the chance to be a part of the thriving business hub at the heart of town.