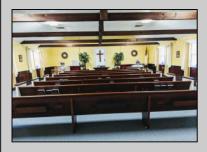

## **COMMENTS**

Prime Commercial Property with Exceptional Visibility on Route 9 Discover an outstanding opportunity with this expansive property boasting over 8000 square feet and a commanding 225 feet of frontage on the bustling Route 9, a major highway. The beautiful brick building, currently utilized as a church, presents a versatile space accommodating 250 practitioners in the main church, 100 in the chapel, and 60 in the auditorium/meeting hall equipped with a full kitchen. Additionally, the property includes a comfortable 3-bedroom, 2-bathroom residence. Key Features: Main Church: Capacity for 250 practitioners Chapel: Accommodates 100 individuals Auditorium/Meeting Hall: Seats 60, equipped with a full kitchen 3BR/2Bath Residence: Ideal for on-site living or additional use Strategic Location: Positioned in the business center of town, surrounded by major retailers including Walmart, Lowel's, Shoprite, Dunkin Donuts, Walgreenl's, and county government offices Redevelopment Potential: Two buildings offer versatility for redevelopment or other group-oriented businesses such as day-care Land Development: Possibility for commercial/retail use with ample space for parking (75+ vehicles) Versatile Possibilities: With its proximity to prominent businesses and the potential for redevelopment, this property is an excellent opportunity for entrepreneurs looking to establish a new venture. The paved parking lot, capable of handling 75+ vehicles, adds to the convenience for various business operations. Explore the potential of this prime location, whether for continued use as a religious facility, conversion into a community center, or redevelopment for commercial and retail ventures. Don\t miss the chance to be a part of the thriving business hub at the heart of town.