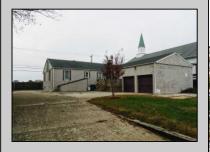

## **COMMENTS**

Prime Commercial Property with Exceptional Visibility on Route 9 Discover an outstanding opportunity with this expansive property boasting over 8000 square feet and a commanding 225 feet of frontage on the bustling Route 9, a major highway. The beautiful brick building, currently utilized as a church, presents a versatile space accommodating 250 practitioners in the main church, 100 in the chapel, and 60 in the auditorium/meeting hall equipped with a full kitchen. Additionally, the property includes a comfortable 3-bedroom, 2-bathroom residence. Key Features: Main Church: Capacity for 250 practitioners Chapel: Accommodates 100 individuals Auditorium/Meeting Hall: Seats 60, equipped with a full kitchen 3BR/2Bath Residence: Ideal for on-site living or additional use Strategic Location: Positioned in the business center of town, surrounded by major retailers including Walmart, Lowel's, Shoprite, Dunkin Donuts, Walgreenl's, and county government offices Redevelopment Potential: Two buildings offer versatility for redevelopment or other group-oriented businesses such as day-care Land Development: Possibility for commercial/retail use with ample space for parking (75+ vehicles) Versatile Possibilities: With its proximity to prominent businesses and the potential for redevelopment, this property is an excellent opportunity for entrepreneurs looking to establish a new venture. The paved parking lot, capable of handling 75+ vehicles, adds to the convenience for various business operations. Explore the potential of this prime location, whether for continued use as a religious facility, conversion into a community center, or redevelopment for commercial and retail ventures. Don\t miss the chance to be a part of the thriving business hub at the heart of town.