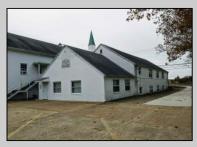

## **COMMENTS**

Prime Commercial Property with Exceptional Visibility on Route 9 Discover an outstanding opportunity with this expansive property boasting over 8000 square feet and a commanding 225 feet of frontage on the bustling Route 9, a major highway. The beautiful brick building, currently utilized as a church, presents a versatile space accommodating 250 practitioners in the main church, 100 in the chapel, and 60 in the auditorium/meeting hall equipped with a full kitchen. Additionally, the property includes a comfortable 3-bedroom, 2-bathroom residence. Key Features: Main Church: Capacity for 250 practitioners Chapel: Accommodates 100 individuals Auditorium/Meeting Hall: Seats 60, equipped with a full kitchen 3BR/2Bath Residence: Ideal for on-site living or additional use Strategic Location: Positioned in the business center of town, surrounded by major retailers including Walmart, Lowel's, Shoprite, Dunkin Donuts, Walgreenl's, and county government offices Redevelopment Potential: Two buildings offer versatility for redevelopment or other group-oriented businesses such as day-care Land Development: Possibility for commercial/retail use with ample space for parking (75+ vehicles) Versatile Possibilities: With its proximity to prominent businesses and the potential for redevelopment, this property is an excellent opportunity for entrepreneurs looking to establish a new venture. The paved parking lot, capable of handling 75+ vehicles, adds to the convenience for various business operations. Explore the potential of this prime location, whether for continued use as a religious facility, conversion into a community center, or redevelopment for commercial and retail ventures. Don\t miss the chance to be a part of the thriving business hub at the heart of town.