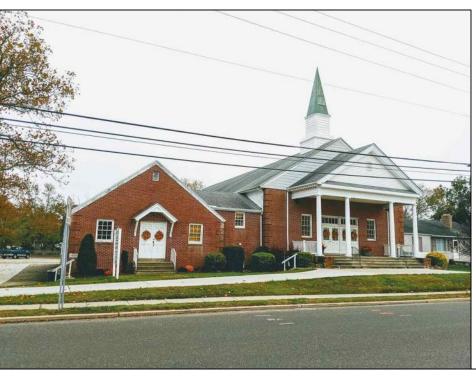

## **COMMENTS**

Prime Commercial Property with Exceptional Visibility on Route 9 Discover an outstanding opportunity with this expansive property boasting over 8000 square feet and a commanding 225 feet of frontage on the bustling Route 9, a major highway. The beautiful brick building, currently utilized as a church, presents a versatile space accommodating 250 practitioners in the main church, 100 in the chapel, and 60 in the auditorium/meeting hall equipped with a full kitchen. Additionally, the property includes a comfortable 3-bedroom, 2-bathroom residence. Key Features: Main Church: Capacity for 250 practitioners Chapel: Accommodates 100 individuals Auditorium/Meeting Hall: Seats 60, equipped with a full kitchen 3BR/2Bath Residence: Ideal for on-site living or additional use Strategic Location: Positioned in the business center of town, surrounded by major retailers including Walmart, Lowel's, Shoprite, Dunkin Donuts, Walgreenl's, and county government offices Redevelopment Potential: Two buildings offer versatility for redevelopment or other group-oriented businesses such as day-care Land Development: Possibility for commercial/retail use with ample space for parking (75+ vehicles) Versatile Possibilities: With its proximity to prominent businesses and the potential for redevelopment, this property is an excellent opportunity for entrepreneurs looking to establish a new venture. The paved parking lot, capable of handling 75+ vehicles, adds to the convenience for various business operations. Explore the potential of this prime location, whether for continued use as a religious facility, conversion into a community center, or redevelopment for commercial and retail ventures. Don\t miss the chance to be a part of the thriving business hub at the heart of town.