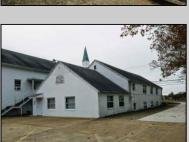

## **COMMENTS**

Prime Commercial Property with Exceptional Visibility on Route 9 Discover an outstanding opportunity with this expansive property boasting over 8000 square feet and a commanding 225 feet of frontage on the bustling Route 9, a major highway. The beautiful brick building, currently utilized as a church, presents a versatile space accommodating 250 practitioners in the main church, 100 in the chapel, and 60 in the auditorium/meeting hall equipped with a full kitchen. Additionally, the property includes a comfortable 3-bedroom, 2-bathroom residence. Key Features: Main Church: Capacity for 250 practitioners Chapel: Accommodates 100 individuals Auditorium/Meeting Hall: Seats 60, equipped with a full kitchen 3BR/2Bath Residence: Ideal for on-site living or additional use Strategic Location: Positioned in the business center of town, surrounded by major retailers including Walmart, Lowel's, Shoprite, Dunkin Donuts, Walgreenl's, and county government offices Redevelopment Potential: Two buildings offer versatility for redevelopment or other group-oriented businesses such as day-care Land Development: Possibility for commercial/retail use with ample space for parking (75+ vehicles) Versatile Possibilities: With its proximity to prominent businesses and the potential for redevelopment, this property is an excellent opportunity for entrepreneurs looking to establish a new venture. The paved parking lot, capable of handling 75+ vehicles, adds to the convenience for various business operations. Explore the potential of this prime location, whether for continued use as a religious facility, conversion into a community center, or redevelopment for commercial and retail ventures. Don\t miss the chance to be a part of the thriving business hub at the heart of town. dule a viewing, contact us today.