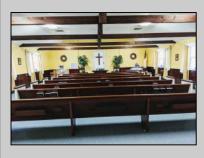

## **COMMENTS**

Prime Commercial Property with Exceptional Visibility on Route 9 Discover an outstanding opportunity with this expansive property boasting over 8000 square feet and a commanding 225 feet of frontage on the bustling Route 9, a major highway. The beautiful brick building, currently utilized as a church, presents a versatile space accommodating 250 practitioners in the main church, 100 in the chapel, and 60 in the auditorium/meeting hall equipped with a full kitchen. Additionally, the property includes a comfortable 3-bedroom, 2-bathroom residence. Key Features: Main Church: Capacity for 250 practitioners Chapel: Accommodates 100 individuals Auditorium/Meeting Hall: Seats 60, equipped with a full kitchen 3BR/2Bath Residence: Ideal for on-site living or additional use Strategic Location: Positioned in the business center of town, surrounded by major retailers including Walmart, Lowel's, Shoprite, Dunkin Donuts, Walgreenl's, and county government offices Redevelopment Potential: Two buildings offer versatility for redevelopment or other group-oriented businesses such as day-care Land Development: Possibility for commercial/retail use with ample space for parking (75+ vehicles) Versatile Possibilities: With its proximity to prominent businesses and the potential for redevelopment, this property is an excellent opportunity for entrepreneurs looking to establish a new venture. The paved parking lot, capable of handling 75+ vehicles, adds to the convenience for various business operations. Explore the potential of this prime location, whether for continued use as a religious facility, conversion into a community center, or redevelopment for commercial and retail ventures. Don\t miss the chance to be a part of the thriving business hub at the heart of town. dule a viewing, contact us today.