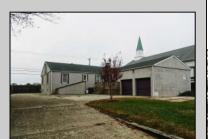

## **COMMENTS**

Prime Commercial Property with Exceptional Visibility on Route 9 Discover an outstanding opportunity with this expansive property boasting over 8000 square feet and a commanding 225 feet of frontage on the bustling Route 9, a major highway. The beautiful brick building, currently utilized as a church, presents a versatile space accommodating 250 practitioners in the main church, 100 in the chapel, and 60 in the auditorium/meeting hall equipped with a full kitchen. Additionally, the property includes a comfortable 3-bedroom, 2-bathroom residence. Key Features: Main Church: Capacity for 250 practitioners Chapel: Accommodates 100 individuals Auditorium/Meeting Hall: Seats 60, equipped with a full kitchen 3BR/2Bath Residence: Ideal for on-site living or additional use Strategic Location: Positioned in the business center of town, surrounded by major retailers including Walmart, Lowel's, Shoprite, Dunkin Donuts, Walgreenl's, and county government offices Redevelopment Potential: Two buildings offer versatility for redevelopment or other group-oriented businesses such as day-care Land Development: Possibility for commercial/retail use with ample space for parking (75+ vehicles) Versatile Possibilities: With its proximity to prominent businesses and the potential for redevelopment, this property is an excellent opportunity for entrepreneurs looking to establish a new venture. The paved parking lot, capable of handling 75+ vehicles, adds to the convenience for various business operations. Explore the potential of this prime location, whether for continued use as a religious facility, conversion into a community center, or redevelopment for commercial and retail ventures. Don\t miss the chance to be a part of the thriving business hub at the heart of town. dule a viewing, contact us today.