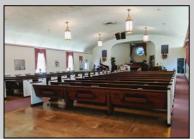

## **COMMENTS**

Prime Commercial Property with Exceptional Visibility on Route 9 Discover an outstanding opportunity with this expansive property boasting over 8000 square feet and a commanding 225 feet of frontage on the bustling Route 9, a major highway. The beautiful brick building, currently utilized as a church, presents a versatile space accommodating 250 practitioners in the main church, 100 in the chapel, and 60 in the auditorium/meeting hall equipped with a full kitchen. Additionally, the property includes a comfortable 3-bedroom, 2-bathroom residence. Key Features: Main Church: Capacity for 250 practitioners Chapel: Accommodates 100 individuals Auditorium/Meeting Hall: Seats 60, equipped with a full kitchen 3BR/2Bath Residence: Ideal for on-site living or additional use Strategic Location: Positioned in the business center of town, surrounded by major retailers including Walmart, Lowel's, Shoprite, Dunkin Donuts, Walgreenl's, and county government offices Redevelopment Potential: Two buildings offer versatility for redevelopment or other group-oriented businesses such as day-care Land Development: Possibility for commercial/retail use with ample space for parking (75+ vehicles) Versatile Possibilities: With its proximity to prominent businesses and the potential for redevelopment, this property is an excellent opportunity for entrepreneurs looking to establish a new venture. The paved parking lot, capable of handling 75+ vehicles, adds to the convenience for various business operations. Explore the potential of this prime location, whether for continued use as a religious facility, conversion into a community center, or redevelopment for commercial and retail ventures. Don\t miss the chance to be a part of the thriving business hub at the heart of town. dule a viewing, contact us today.