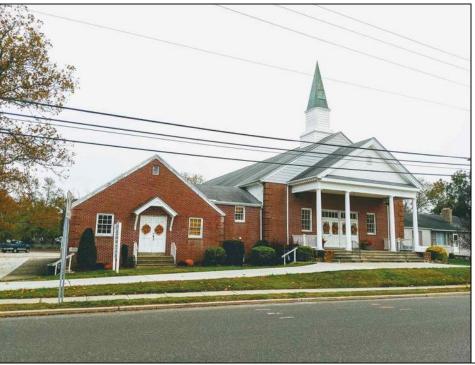

## **COMMENTS**

Prime Commercial Property with Exceptional Visibility on Route 9 Discover an outstanding opportunity with this expansive property boasting over 8000 square feet and a commanding 225 feet of frontage on the bustling Route 9, a major highway. The beautiful brick building, currently utilized as a church, presents a versatile space accommodating 250 practitioners in the main church, 100 in the chapel, and 60 in the auditorium/meeting hall equipped with a full kitchen. Additionally, the property includes a comfortable 3-bedroom, 2-bathroom residence. Key Features: Main Church: Capacity for 250 practitioners Chapel: Accommodates 100 individuals Auditorium/Meeting Hall: Seats 60, equipped with a full kitchen 3BR/2Bath Residence: Ideal for on-site living or additional use Strategic Location: Positioned in the business center of town, surrounded by major retailers including Walmart, Lowel's, Shoprite, Dunkin Donuts, Walgreenl's, and county government offices Redevelopment Potential: Two buildings offer versatility for redevelopment or other group-oriented businesses such as day-care Land Development: Possibility for commercial/retail use with ample space for parking (75+ vehicles) Versatile Possibilities: With its proximity to prominent businesses and the potential for redevelopment, this property is an excellent opportunity for entrepreneurs looking to establish a new venture. The paved parking lot, capable of handling 75+ vehicles, adds to the convenience for various business operations. Explore the potential of this prime location, whether for continued use as a religious facility, conversion into a community center, or redevelopment for commercial and retail ventures. Don\t miss the chance to be a part of the thriving business hub at the heart of town. dule a viewing, contact us today.